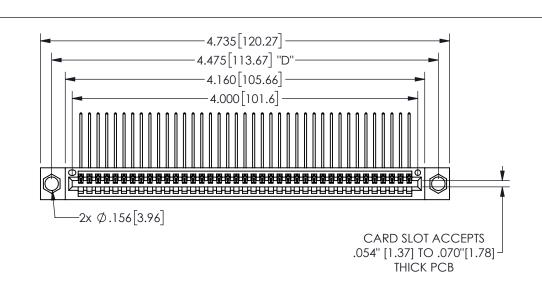

| 345/395 SERIES CARD EDGE CONNECTOR |  |
|------------------------------------|--|
| PART NUMBER: 345-039-559-604       |  |

YOUR CONNECTION TO QUALITY & SERVICE

**EDAC INC** TORONTO, ONTARIO CANADA

THESE DRAWINGS AND SPECIFICATIONS ARE THE PROPERTY OF EDAC INC.,AND SHALL NOT BE REPRODUCED,OR COPIED OR USED AS THE BASIS FOR THE MANUFACTURE OR SALE OF APPARATUS WITHOUT WRITTEN PERMISSION.

| ACAD REFERENCE NO. |               | 345-ENG-MASTER |           |
|--------------------|---------------|----------------|-----------|
| DRAWN:             | R.STA.MONICA  | DATEMA         | Y.16/2017 |
| CHECKE             | D:            | DATE:          |           |
| SCALE:             | NTS           | SHEET          | OF 2      |
| DRAWING            | NUMBER        |                | ISSUE     |
| 3                  | 45-ENG-MASTER |                | 1         |