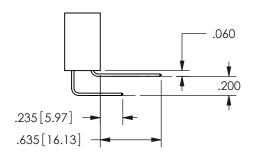

ISSUE NUMBER ORIGINAL

1

**Contact Code 558** 

Contact Code 559

**Contact Code 560** 

INSULATOR MATERIAL: THERMOPLASTIC POLYESTER, UL 94V-0 DAP MATERIAL AVAILABLE UPON REQUEST

CONTACT MATERIAL; COPPER ALLOY CONTACT PLATING: GOLD ON THE MATING AREA, TIN PLATING ON THE CONTACT TAILS, NICKEL UNDERPLATE

## 345/395 SERIES CARD EDGE CONNECTOR CONTACT CODE 555,556,558,559,560 DIMENSIONS

YOUR CONNECTION TO QUALITY & SERVICE

**EDAC INC** TORONTO, ONTARIO CANADA

THESE DRAWINGS AND SPECIFICATIONS ARE THE PROPERTY OF EDAC INC.,AND SHALL NOT BE REPRODUCED, OR COPIED OR USED AS THE BASIS FOR THE MANUFACTURE OR SALE OF APPARATUS WITHOUT WRITTEN PERMISSION.

| ACAD REFERENCE NO.  | 345-ENG-MASTER   |
|---------------------|------------------|
| DRAWN: R.STA.MONICA | DATE:MAY.16/2017 |
| CHECKED:            | DATE:            |
| SCALE: 1:1          | SHEET 2 OF 2     |
| DRAWING NUMBER      | ISSUE            |
| 345-ENG-MASTER      | 1                |