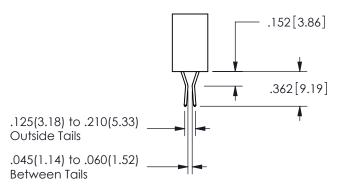

## <u>Contact Dimensions:</u> 500-Wire Hole .050x.025(1.27x0.64) - Tail LG=.260(6.60) .100 (2.54) Contact Spacing x .200 (5.08) Row Spacing

.370 9.4 .200 [5.08]

.330[8.38]

CARD SLOT

ISSUE NUMBER ORIGINAL

1

**Contact Code 558** 

Contact Code 559

**Contact Code 560** 

INSULATOR MATERIAL: THERMOPLASTIC POLYESTER, UL 94V-0 DAP MATERIAL AVAILABLE UPON REQUEST

CONTACT MATERIAL; COPPER ALLOY CONTACT PLATING: GOLD ON THE MATING AREA, TIN PLATING ON THE CONTACT TAILS, NICKEL UNDERPLATE

## 345/395 SERIES CARD EDGE CONNECTOR CONTACT CODE 555,556,558,559,560 DIMENSIONS

YOUR CONNECTION TO QUALITY & SERVICE

**EDAC INC** TORONTO, ONTARIO CANADA

THESE DRAWINGS AND SPECIFICATIONS ARE THE PROPERTY OF EDAC INC.,AND SHALL NOT BE REPRODUCED, OR COPIED OR USED AS THE BASIS FOR THE MANUFACTURE OR SALE OF APPARATUS WITHOUT WRITTEN PERMISSION.

| ACAD REFERENCE NO.  | 345-ENG-MASTER   |
|---------------------|------------------|
| DRAWN: R.STA.MONICA | DATE:MAY.16/2017 |
| CHECKED:            | DATE:            |
| SCALE: 1:1          | SHEET 2 OF 2     |
| DRAWING NUMBER      | ISSUE            |
| 345-ENG-MASTER      | 1                |