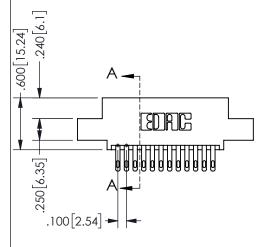

## 345/395 SERIES CARD EDGE CONNECTOR PART NUMBER: 345-024-500-507

YOUR CONNECTION TO QUALITY & SERVICE

**EDAC INC** TORONTO, ONTARIO CANADA

THESE DRAWINGS AND SPECIFICATIONS ARE THE PROPERTY OF EDAC INC.,AND SHALL NOT BE REPRODUCED, OR COPIED OR USED AS THE BASIS FOR THE MANUFACTURE OR SALE OF APPARATUS WITHOUT WRITTEN PERMISSION.

| 02011011717         |                  |  |
|---------------------|------------------|--|
| ACAD REFERENCE NO.  | 345-ENG-MASTER   |  |
| DRAWN: R.STA.MONICA | DATE:MAY.16/2017 |  |
| CHECKED:            | DATE:            |  |
| SCALE: NTS          | SHEET 1 OF 2     |  |
| DRAWING NUMBER      | ISSUE            |  |
| 345-ENG-MASTER      | 1                |  |