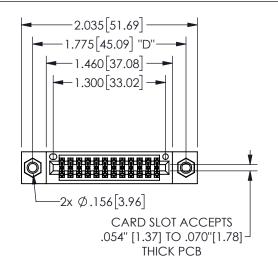

## 345/395 SERIES CARD EDGE CONNECTOR PART NUMBER: 345-024-500-507

YOUR CONNECTION TO QUALITY & SERVICE

**EDAC INC** TORONTO, ONTARIO CANADA

THESE DRAWINGS AND SPECIFICATIONS ARE THE PROPERTY OF EDAC INC.,AND SHALL NOT BE REPRODUCED, OR COPIED OR USED AS THE BASIS FOR THE MANUFACTURE OR SALE OF APPARATUS WITHOUT WRITTEN PERMISSION.

| 02011011717         |                  |  |
|---------------------|------------------|--|
| ACAD REFERENCE NO.  | 345-ENG-MASTER   |  |
| DRAWN: R.STA.MONICA | DATE:MAY.16/2017 |  |
| CHECKED:            | DATE:            |  |
| SCALE: NTS          | SHEET 1 OF 2     |  |
| DRAWING NUMBER      | ISSUE            |  |
| 345-ENG-MASTER      | 1                |  |