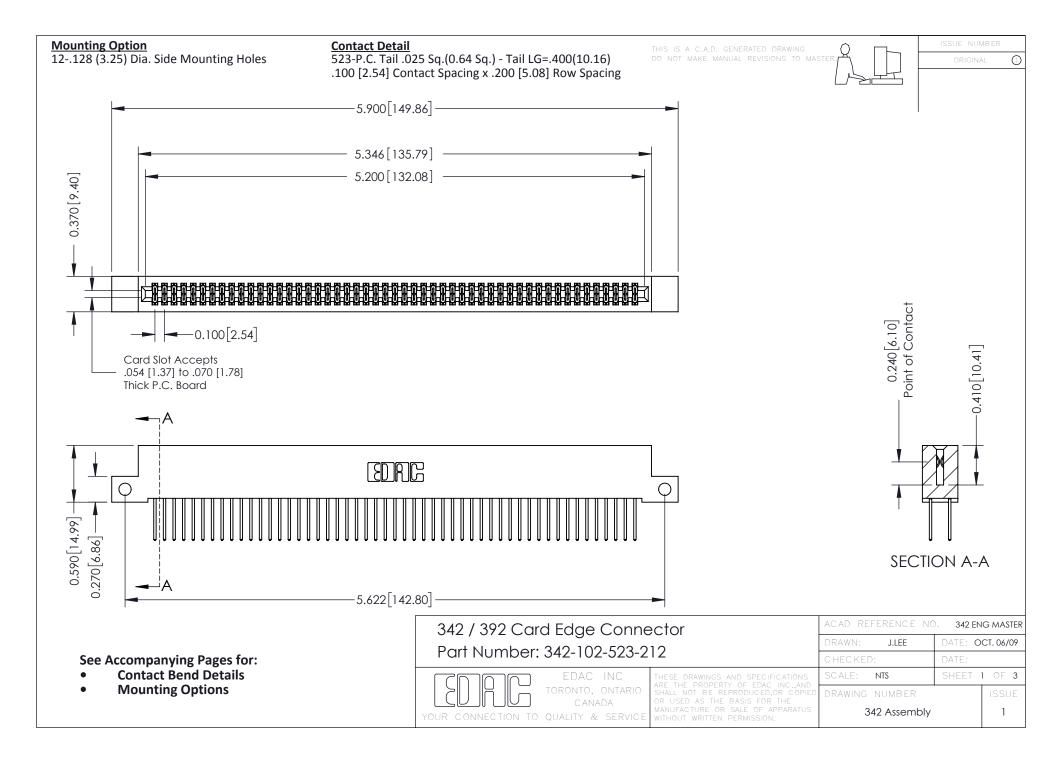

THIS IS A C.A.D. GENERATED DRAWING DO NOT MAKE MANUAL REVISIONS TO MASTER. ISSUE NUMBER

ORIGINAL

1



| 342 / 392 Series Card Edge Connector<br>Contact Bend Detail |                                                                                                                                                                                                  | ACAD REFERENCE NO. 342 ENG MASTER |             |                  |        |
|-------------------------------------------------------------|--------------------------------------------------------------------------------------------------------------------------------------------------------------------------------------------------|-----------------------------------|-------------|------------------|--------|
|