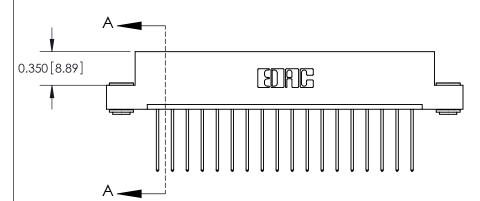

## **Contact Detail**

542-Wire Wrap .025 Sq.(0.64 Sq.) - Tail LG=.645(16.38)

.156 [3.96] Contact Spacing x .200 [5.08] Row Spacing

THIS IS A C.A.D. GENERATED DRAWING DO NOT MAKE MANUAL REVISIONS TO MASTER.