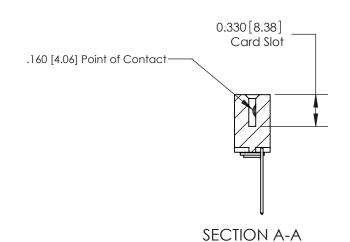

## **Contact Detail**

542-Wire Wrap .025 Sq.(0.64 Sq.) - Tail LG=.645(16.38)

.156 [3.96] Contact Spacing x .200 [5.08] Row Spacing

THIS IS A C.A.D. GENERATED DRAWING DO NOT MAKE MANUAL REVISIONS TO MASTER.