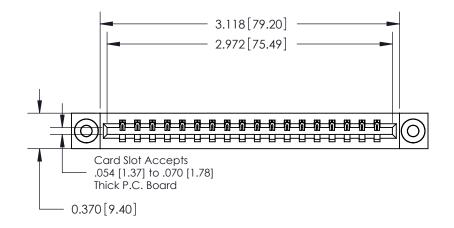

**Mounting Option** 

03-.116 (2.95) I.D. Floating Eyelets

## **Contact Detail**

542-Wire Wrap .025 Sq.(0.64 Sq.) - Tail LG=.645(16.38)

.156 [3.96] Contact Spacing x .200 [5.08] Row Spacing

THIS IS A C.A.D. GENERATED DRAWING DO NOT MAKE MANUAL REVISIONS TO MASTER.