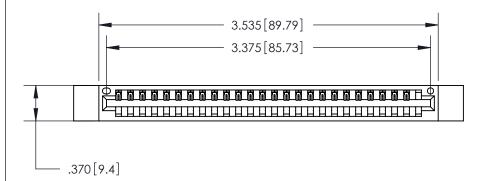

Contact Dimensions: 522-P.C. Tail .025 Sq. (0.64 Sq.) - Tail LG. =.440 (11.18) .125 (3.18) Contact Spacing x .250 (6.35) Row Spacing

THIS IS A C.A.D. GENERATED DRAWING DO NOT MAKE MANUAL REVISIONS TO MASTER.

ISSUE NUMBER

ORIGINAL

.330 [8.38] Card Slot .160 [4.07] Point of Contact -

Card Slot Accepts .054 [1.37] to .070 [1.78] Thick P.C. Board

INSULATOR MATERIAL: THERMOPLASTIC POLYESTER, UL 94V-0 CONTACT MATERIAL; COPPER, NICKEL, TIN ALLOY CA-725

CONTACT PLATING: GOLD ON THE MATING AREA, TIN-LEAD ON THE CONTACT TAILS, NICKEL UNDERPLATE

846/896 SERIES HIGH TEMP CARD EDGE CONNECTOR PART NUMBER: 846-026-522-112

YOUR CONNECTION TO QUALITY & SERVICE

**EDAC INC** TORONTO, ONTARIO CANADA

THESE DRAWINGS AND SPECIFICATIONS ARE THE PROPERTY OF EDAC INC., AND SHALL NOT BE REPRODUCED, OR COPIED OR USED AS THE BASIS FOR THE MANUFACTURE OR SALE OF APPARATUS WITHOUT WRITTEN PERMISSION.

| ACAD REFERENCE NO. | 846-ENG-MASTER   |  |
|--------------------|------------------|--|
| DRAWN: J.LEE       | DATE: APR. 22/09 |  |
| CHECKED:           | DATE:            |  |
| SCALE: 1:1         | SHEET 1 OF 2     |  |
| DRAWING NUMBER     | ISSUE            |  |
| 846-FNG-MASTER     | 1 1              |  |