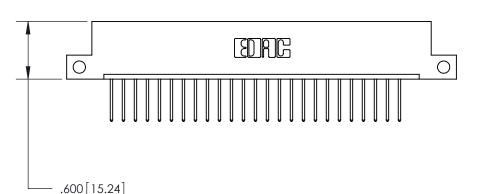

THIS IS A C.A.D. GENERATED DRAWING DO NOT MAKE MANUAL REVISIONS TO MASTER.

ISSUE NUMBER

ORIGINAL

1

.060 [1.52] .200 [5.08] .210[5.33] -.660 [16.76]

.060 [1.52] .150 [3.81] .260[6.6] -**Outside Tails** .660[16.76]

.165[4.19] .375 [9.54] .125(3.18) to .210(5.33) .125(3.18) to .210(5.33)

**Contact Code 558** 

**Contact Code 559** 

**Contact Code 560** 

INSULATOR MATERIAL: THERMOPLASTIC POLYESTER, UL 94V-0 CONTACT MATERIAL; COPPER, NICKEL, TIN ALLOY CA-725 CONTACT PLATING: GOLD ON THE MATING AREA, TIN-LEAD ON THE CONTACT TAILS, NICKEL UNDERPLATE

## 846/896 SERIES HIGH TEMP CARD EDGE CONNECTOR CONTACT CODE 555,556,558,559,560 DIMENSIONS

YOUR CONNECTION TO QUALITY & SERVICE

**EDAC INC** TORONTO, ONTARIO CANADA

THESE DRAWINGS AND SPECIFICATIONS ARE THE PROPERTY OF EDAC INC.,AND SHALL NOT BE REPRODUCED, OR COPIED OR USED AS THE BASIS FOR THE MANUFACTURE OR SALE OF APPARATUS WITHOUT WRITTEN PERMISSION.

**Outside Tails** 

| ACAD REFERENCE NO. |       | 846-ENG-MASTER   |        |
|--------------------|-------|------------------|--------|
| DRAWN:             | J.LEE | DATE: APR. 22/09 |        |
| CHECKED:           |       | DATE:            |        |
| SCALE:             | 1:1   | SHEET            | 2 OF 2 |
| DRAWING NUMBER     |       | ISSUE            |        |