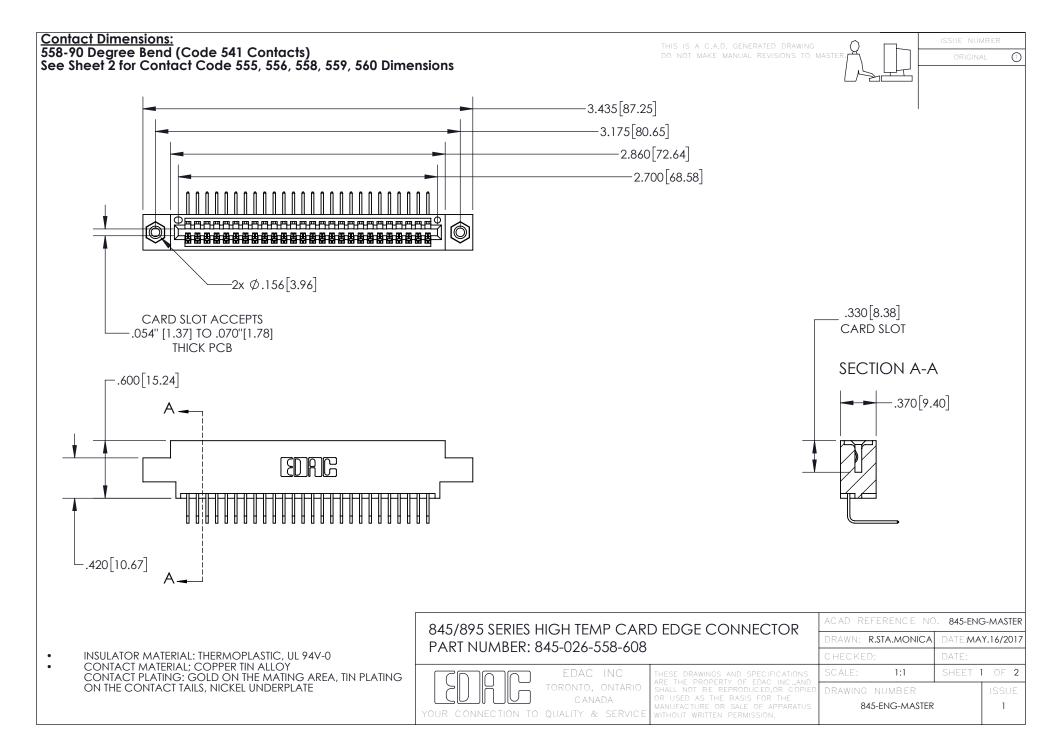

- INSULATOR MATERIAL: THERMOPLASTIC POLYESTER, UL 94V-0 DAP MATERIAL AVAILABLE UPON REQUEST
- CONTACT MATERIAL; COPPER ALLOY

CONTACT PLATING: GOLD ON THE MATING AREA, TIN PLATING ON THE CONTACT TAILS, NICKEL UNDERPLATE