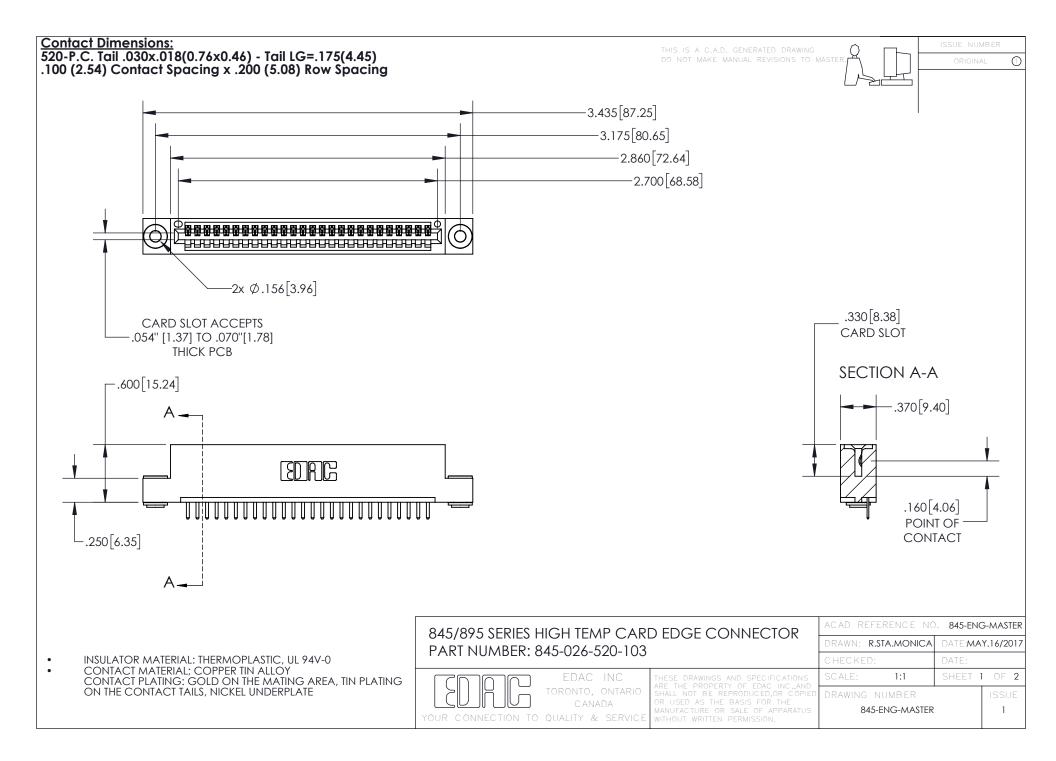

## 845/895 SERIES HIGH TEMP CARD EDGE CONNECTOR CONTACT CODE 555,556,558,559,560 DIMENSIONS

YOUR CONNECTION TO QUALITY & SERVICE

|   | ACAD REFERENCE NO. 845-ENG-MASTER |                  |
|---|-----------------------------------|------------------|
|   | DRAWN: R.STA.MONICA               | DATE:MAY.16/2017 |
|   | CHECKED:                          | DATE:            |
| D | SCALE: 1:1                        | SHEET 2 OF 2     |
|   | DRAWING NUMBER                    | ISSUE            |