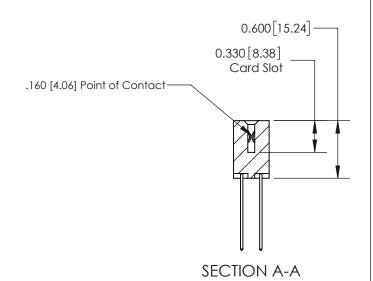

## **Contact Detail**

541-Wire Wrap .025 Sq.(0.64 Sq.) - Tail LG=.750(19.05)

.156 [3.96] Contact Spacing x .200 [5.08] Row Spacing

THIS IS A C.A.D. GENERATED DRAWING DO NOT MAKE MANUAL REVISIONS TO MASTER.