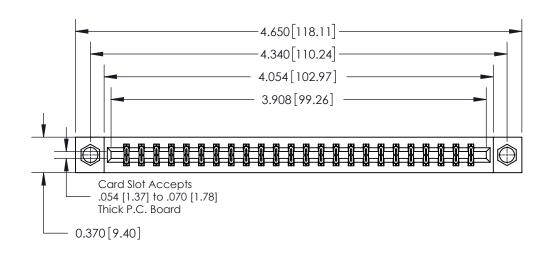

ISSUE NUMBER

ORIGINAL

837/887 Series High Temp Card Edge Connector Part Number: 837-048-541-807

YOUR CONNECTION TO QUALITY & SERVICE

**EDAC INC** TORONTO, ONTARIO CANADA

THESE DRAWINGS AND SPECIFICATIONS ARE THE PROPERTY OF EDAC INC.,AND SHALL NOT BE REPRODUCED, OR COPIED OR USED AS THE BASIS FOR THE MANUFACTURE OR SALE OF APPARATUS WITHOUT WRITTEN PERMISSION.

**Mounting Option** 

07-M3-0.5 Metric Threaded Inserts