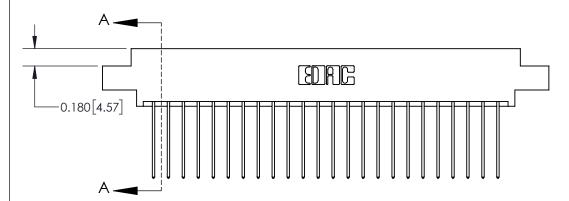

CHECKED: DATE: OF 2 SCALE: NTS SHEET 1 DRAWING NUMBER **ISSUE** 837 Assembly

J.LEE

837 ENG MASTER

DATE: OCT. 06/09

ACAD REFERENCE NO.

DRAWN:

See Accompanying Page for:

**Contact Bend Details** 

ISSUE NUMBER

ORIGINAL

1

| 837/887 Series High Temp Card Edge Connector<br>Contact Bend Detail |                                                                                                                                                                                                   | ACAD REFERENCE NO. 837 EN |                  | 3 MASTER      |
|---------------------------------------------------------------------|---------------------------------------------------------------------------------------------------------------------------------------------------------------------------------------------------|---------------------------|------------------|---------------|
|                                                                     |                                                                                                                                                                                                   | DRAWN: J.LEE              | DATE: OCT. 06/09 |               |
|                                                                     |                                                                                                                                                                                                   | CHECKED:                  | DATE:            |               |
| TORONTO, ONTARIO                                                    | THESE DRAWINGS AND SPECIFICATIONS ARE THE PROPERTY OF EDAC INC., AND SHALL NOT BE REPRODUCED, OR COPIED OR USED AS THE BASIS FOR THE MANUFACTURE OR SALE OF APPARATUS WITHOUT WRITTEN PERMISSION. | SCALE: NTS                | SHEET            | 2 <b>OF</b> 2 |
|                                                                     |                                                                                                                                                                                                   | DRAWING NUMBER            | •                | ISSUE         |
| YOUR CONNECTION TO QUALITY & SERVICE                                |                                                                                                                                                                                                   | 837 Assembly              |                  | 1             |