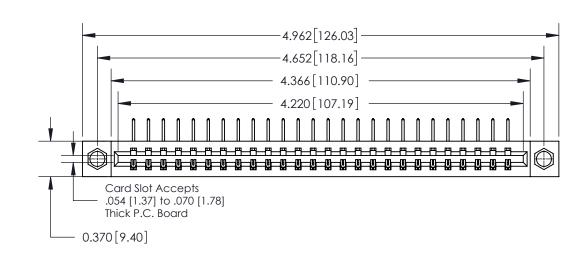

**Mounting Option** 

08-#4-40 Unified Threaded Inserts

## **Contact Detail**

558-90 Degree Bend (Code 541 Contacts)

.156 [3.96] Contact Spacing x .200 [5.08] Row Spacing

THIS IS A C.A.D. GENERATED DRAWING DO NOT MAKE MANUAL REVISIONS TO MASTER.

ISSUE NUMBER

ORIGINAL

**See Accompanying Page for:** 

**Contact Bend Details** 

837/887 Series High Temp Card Edge Connector Part Number: 837-026-558-608

**EDAC INC** TORONTO, ONTARIO CANADA

THESE DRAWINGS AND SPECIFICATIONS ARE THE PROPERTY OF EDAC INC.,AND SHALL NOT BE REPRODUCED, OR COPIED OR USED AS THE BASIS FOR THE MANUFACTURE OR SALE OF APPARATUS WITHOUT WRITTEN PERMISSION.

| ACAD REFERENCE NO. 837 ENG MAS |                  |  |  |
|--------------------------------|------------------|--|--|
| DRAWN: J.LEE                   | DATE: OCT. 06/09 |  |  |
| CHECKED:                       | DATE:            |  |  |
| SCALE: NTS                     | SHEET 1 OF 2     |  |  |
| DRAWING NUMBER                 | ISSUE            |  |  |
| 837 Assembly                   | 1                |  |  |