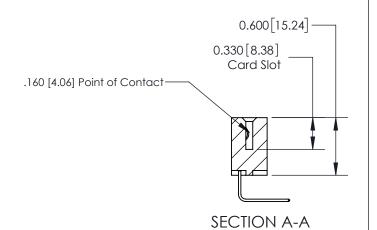

## **Contact Detail**

558-90 Degree Bend (Code 541 Contacts)

.156 [3.96] Contact Spacing x .200 [5.08] Row Spacing

THIS IS A C.A.D. GENERATED DRAWING DO NOT MAKE MANUAL REVISIONS TO MASTER.

ISSUE NUMBER

ORIGINAL

ISSUE NUMBER

ORIGINAL

1

| 837/887 Series High Temp Card Edge Connector<br>Contact Bend Detail |                                                                                                                                    | ACAD REFERENCE NO. | 837 ENG MASTER   |               |
|---------------------------------------------------------------------|------------------------------------------------------------------------------------------------------------------------------------|--------------------|------------------|---------------|
|                                                                     |                                                                                                                                    | DRAWN: J.LEE       | DATE: OCT. 06/09 |               |
|                                                                     |                                                                                                                                    | CHECKED:           | DATE:            |               |
| EDAC INC                                                            | THESE DRAWINGS AND SPECIFICATIONS ARE THE PROPERTY OF EDAC INC.,AND SHALL NOT BE REPRODUCED,OR COPIED OR USED AS THE BASIS FOR THE | SCALE: NTS         | SHEET            | 2 <b>OF</b> 2 |
| TORONTO, ONTARIO CANADA                                             |                                                                                                                                    | DRAWING NUMBER     | •                | ISSUE         |
| YOUR CONNECTION TO QUALITY & SERVICE                                | MANUFACTURE OR SALE OF APPARATUS WITHOUT WRITTEN PERMISSION.                                                                       | 837 Assembly       |                  | 1             |