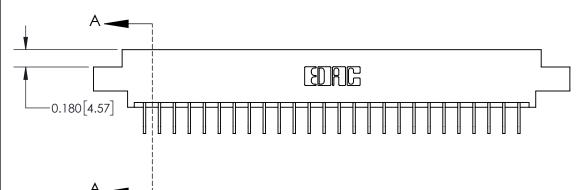

**See Accompanying Page for:** 

**Contact Bend Details** 

837/887 Series High Temp Card Edge Connector Part Number: 837-026-558-608

**EDAC INC** TORONTO, ONTARIO CANADA

THESE DRAWINGS AND SPECIFICATIONS ARE THE PROPERTY OF EDAC INC.,AND SHALL NOT BE REPRODUCED, OR COPIED OR USED AS THE BASIS FOR THE MANUFACTURE OR SALE OF APPARATUS WITHOUT WRITTEN PERMISSION.

ISSUE NUMBER

ORIGINAL

1

| 837/887 Series High Temp Card Edge Connector<br>Contact Bend Detail |                                                                                                                                    | ACAD REFERENCE NO. | 837 ENG MASTER   |               |
|---------------------------------------------------------------------|------------------------------------------------------------------------------------------------------------------------------------|--------------------|------------------|---------------|
|                                                                     |                                                                                                                                    | DRAWN: J.LEE       | DATE: OCT. 06/09 |               |
|                                                                     |                                                                                                                                    | CHECKED:           | DATE:            |               |
| EDAC INC                                                            | THESE DRAWINGS AND SPECIFICATIONS ARE THE PROPERTY OF EDAC INC.,AND SHALL NOT BE REPRODUCED,OR COPIED OR USED AS THE BASIS FOR THE | SCALE: NTS         | SHEET            | 2 <b>OF</b> 2 |
| TORONTO, ONTARIO CANADA                                             |                                                                                                                                    | DRAWING NUMBER     | •                | ISSUE         |
| YOUR CONNECTION TO QUALITY & SERVICE                                | MANUFACTURE OR SALE OF APPARATUS WITHOUT WRITTEN PERMISSION.                                                                       | 837 Assembly       |                  | 1             |