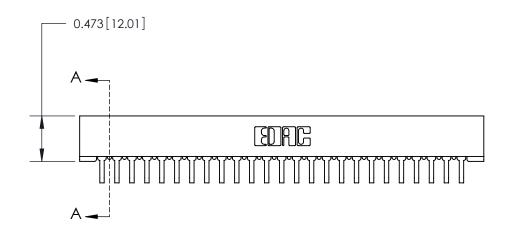

**Mounting Option** 

No Mounting Lugs

## **Contact Detail**

90 Degree Bend (Code 522 and 540 Contacts)

.156 [3.96] Contact Spacing x .200 [5.08] Row Spacing





.095 [2.41] Point of Contact (Measured from bottom of Card Slot)



**See Accompanying Page for:** 

**Contact Bend Details** 

807/857 Series High Temp Card Edge Connector Part Number: 807-050-459-201

YOUR CONNECTION TO QUALITY & SERVICE

| ACAD REFERENCE NO. 807 ENG MASTER |                  |
|-----------------------------------|------------------|
| DRAWN: J.LEE                      | DATE: AUG. 11/09 |
| CHECKED:                          | DATE:            |
| SCALE: NTS                        | SHEET 1 OF 2     |
| DRAWING NUMBER                    | ISSUE            |

807 Assembly

**SECTION A-A**