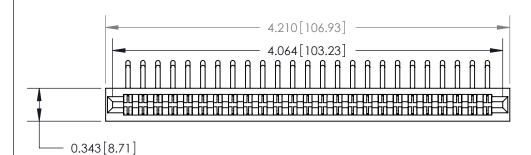

## **Contact Detail**

90 Degree Bend (Code 522 and 540 Contacts)

.156 [3.96] Contact Spacing x .200 [5.08] Row Spacing

.095 [2.41] Point of Contact (Measured from bottom of Card Slot)

**See Accompanying Page for:** 