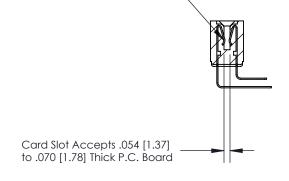

## **Contact Detail**

90 Degree Bend (Code 522 and 540 Contacts)

.156 [3.96] Contact Spacing x .200 [5.08] Row Spacing

.095 [2.41] Point of Contact (Measured from bottom of Card Slot)

**See Accompanying Page for:** 