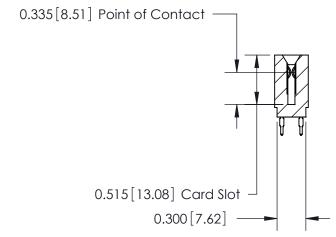

THIS IS A C.A.D. GENERATED DRAWING DO NOT MAKE MANUAL REVISIONS TO MASTER.

ISSUE NUMBER

ORIGINAL

745-ENG MASTER
DATE: MAY 04/09

SHEET 1 OF 2

ISSUE

DATE:

Contact Information
525-P.C. Tail, High Point - Tail LG.=.190(4.83)
.100" (2.54mm) Contact Spacing x .200" (5.08mm) Row Spacing

|   | 745 Series Ultra-Mate Card Edge Connector - Press Fit        |                                                                                                                                                                                                 | ACAD REFERENCE NO. |       |
|---|--------------------------------------------------------------|-------------------------------------------------------------------------------------------------------------------------------------------------------------------------------------------------|--------------------|-------|
| l | Ğ                                                            |                                                                                                                                                                                                 |                    | J.LEE |
|   | Part Number: 745-070-525-201                                 |                                                                                                                                                                                                 | CHECKED:           |       |
|   | EDAC INC                                                     | THESE DRAWINGS AND SPECIFICATIONS ARE THE PROPERTY OF EDAC INC.,AND SHALL NOT BE REPRODUCED,OR COPIED OR USED AS THE BASIS FOR THE MANUFACTURE OR SALE OF APPARATUS WITHOUT WRITTEN PERMISSION. | SCALE:             |       |
|   | TORONTO, ONTARIO CANADA YOUR CONNECTION TO QUALITY & SERVICE |                                                                                                                                                                                                 | DRAWING NUMBER     |       |
|   |                                                              |                                                                                                                                                                                                 | 745-ENG MASTER     |       |
|   | TOOK CONTILOTION TO GOALITT & CERVICE                        |                                                                                                                                                                                                 |                    |       |