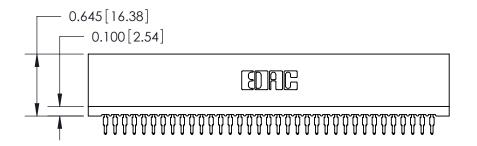

THIS IS A C.A.D. GENERATED DRAWING DO NOT MAKE MANUAL REVISIONS TO MASTER.

ISSUE NUMBER

ORIGINAL

745-ENG MASTER
DATE: MAY 04/09

SHEET 1 OF 2

ISSUE

DATE:

Contact Information
525-P.C. Tail, High Point - Tail LG.=.190(4.83)
.100" (2.54mm) Contact Spacing x .200" (5.08mm) Row Spacing

|   | 745 Series Ultra-Mate Card Edge Connector - Press Fit        |                                                                                                                                                                                                 | ACAD REFERENCE NO. |       |
|---|--------------------------------------------------------------|-------------------------------------------------------------------------------------------------------------------------------------------------------------------------------------------------|--------------------|-------|
| l | Ğ                                                            |                                                                                                                                                                                                 |                    | J.LEE |
|   | Part Number: 745-070-525-201                                 |                                                                                                                                                                                                 | CHECKED:           |       |
|   | EDAC INC                                                     | THESE DRAWINGS AND SPECIFICATIONS ARE THE PROPERTY OF EDAC INC.,AND SHALL NOT BE REPRODUCED,OR COPIED OR USED AS THE BASIS FOR THE MANUFACTURE OR SALE OF APPARATUS WITHOUT WRITTEN PERMISSION. | SCALE:             |       |
|   | TORONTO, ONTARIO CANADA YOUR CONNECTION TO QUALITY & SERVICE |                                                                                                                                                                                                 | DRAWING NUMBER     |       |
|   |                                                              |                                                                                                                                                                                                 | 745-ENG MASTER     |       |
|   | TOOK CONTILOTION TO GOALITT & CERVICE                        |                                                                                                                                                                                                 |                    |       |