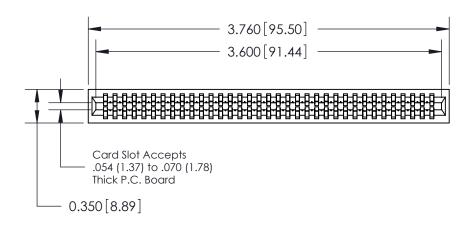

THIS IS A C.A.D. GENERATED DRAWING DO NOT MAKE MANUAL REVISIONS TO MASTER.

ISSUE NUMBER

ORIGINAL

745-ENG MASTER
DATE: MAY 04/09

SHEET 1 OF 2

ISSUE

DATE:

Contact Information
525-P.C. Tail, High Point - Tail LG.=.190(4.83)
.100" (2.54mm) Contact Spacing x .200" (5.08mm) Row Spacing

|   | 745 Series Ultra-Mate Card Edge Connector - Press Fit        |                                                                                                                                                                                                 | ACAD REFERENCE NO. |       |
|---|--------------------------------------------------------------|-------------------------------------------------------------------------------------------------------------------------------------------------------------------------------------------------|--------------------|-------|
| l | Ğ                                                            |                                                                                                                                                                                                 |                    | J.LEE |
|   | Part Number: 745-070-525-201                                 |                                                                                                                                                                                                 | CHECKED:           |       |
|   | EDAC INC                                                     | THESE DRAWINGS AND SPECIFICATIONS ARE THE PROPERTY OF EDAC INC.,AND SHALL NOT BE REPRODUCED,OR COPIED OR USED AS THE BASIS FOR THE MANUFACTURE OR SALE OF APPARATUS WITHOUT WRITTEN PERMISSION. | SCALE:             |       |
|   | TORONTO, ONTARIO CANADA YOUR CONNECTION TO QUALITY & SERVICE |                                                                                                                                                                                                 | DRAWING NUMBER     |       |
|   |                                                              |                                                                                                                                                                                                 | 745-ENG MASTER     |       |
|   | TOOK CONTILOTION TO GOALITT & CERVICE                        |                                                                                                                                                                                                 |                    |       |