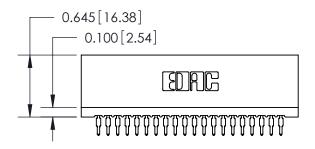

THIS IS A C.A.D. GENERATED DRAWING DO NOT MAKE MANUAL REVISIONS TO MASTER.

ISSUE NUMBER

ORIGINAL

Contact Information
520-P.C. Tail, Regular Point - Tail LG.=.190(4.83)
.100" (2.54mm) Contact Spacing x .200" (5.08mm) Row Spacing