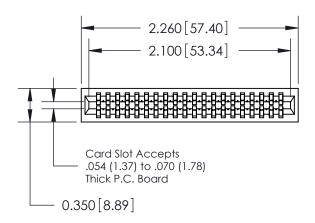

THIS IS A C.A.D. GENERATED DRAWING DO NOT MAKE MANUAL REVISIONS TO MASTER.

ISSUE NUMBER

ORIGINAL

Contact Information
520-P.C. Tail, Regular Point - Tail LG.=.190(4.83)
.100" (2.54mm) Contact Spacing x .200" (5.08mm) Row Spacing