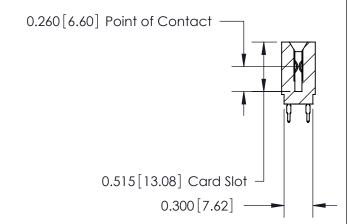

THIS IS A C.A.D. GENERATED DRAWING DO NOT MAKE MANUAL REVISIONS TO MASTER.

ISSUE NUMBER

ORIGINAL

Contact Information
520-P.C. Tail, Regular Point - Tail LG.=.190(4.83)
.100" (2.54mm) Contact Spacing x .200" (5.08mm) Row Spacing