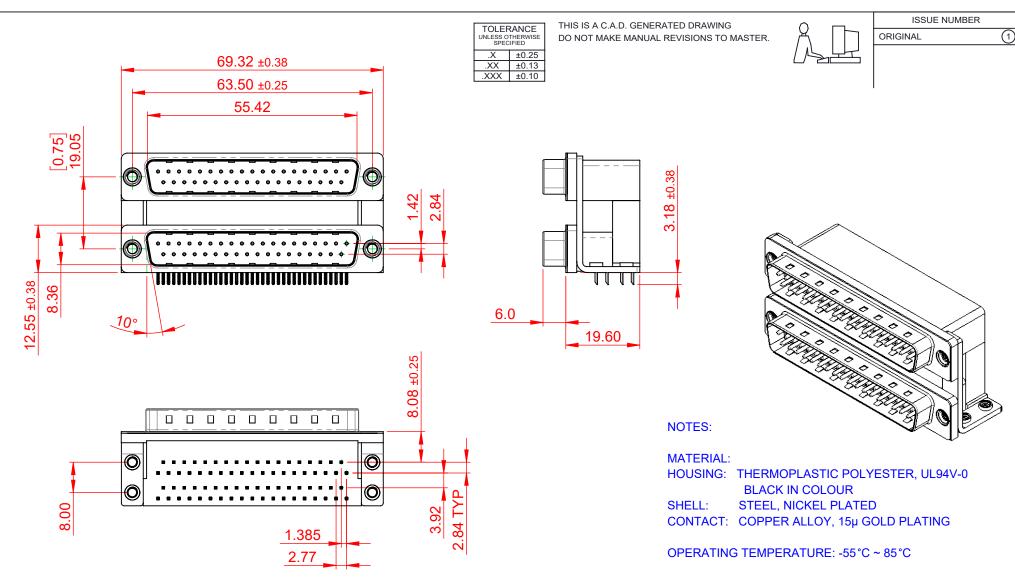

|         |                                                                                |                                                                                                                                       | SW REFERENCE NO.: 661 ASSEMBLY |                  |       |
|---------|--------------------------------------------------------------------------------|---------------------------------------------------------------------------------------------------------------------------------------|--------------------------------|------------------|-------|
|         | 661 SERIES D-SUB C                                                             | NNECTOR                                                                                                                               | DRAWN: C.B                     | DATE: AUG. 01/20 | 018   |
|         |                                                                                |                                                                                                                                       | CHECKED:                       | DATE:            |       |
| I.      | EDAC INC                                                                       | THESE DRAWINGS AND SPECIFICATIONS<br>ARE THE PROPERTY OF EDAC INC.,AND                                                                | SCALE: 1:1                     | SHEET 1 OF       | 1     |
| S<br>Y. | EDAC INC<br>TORONTO, ONTARIO<br>CANADA<br>YOUR CONNECTION TO QUALITY & SERVICE | SHALL NOT BE REPRODUCED, OR COPIED<br>OR USED AS THE BASIS FOR THE<br>MANUFACTURE OR SALE OF APPARATUS<br>WITHOUT WRITTEN PERMISSION. | DRAWING NUMBER: 661-037-       | 364-05A          | ISSUE |
|         |                                                                                |                                                                                                                                       | PART NUMBER: 661-037-          | 364-05A          | 1     |