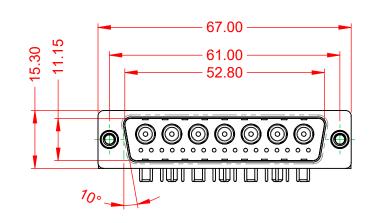

WITHSTANDING VOLTAGE:

.XX ±0.13 .XXX ±0.05

1000V AC rms

|   | COMBINATION D-SUB                    |                                                                        | SW REFERENCE NO.: 629 COMBO ASSEMBLY |                               |       |
|---|--------------------------------------|------------------------------------------------------------------------|--------------------------------------|-------------------------------|-------|
|   |                                      |                                                                        | DRAWN: C.B                           | DATE: JAN. 01/20 <sup>-</sup> | 19    |
|   |                                      |                                                                        | CHECKED:                             | DATE:                         |       |
| o | EDAC INC                             | THESE DRAWINGS AND SPECIFICATIONS<br>ARE THE PROPERTY OF EDAC INC.,AND | SCALE: (IN C.A.D. 1:1)               | SHEET 1 OF                    | 2     |
|   | TORONTO, ONTARIO<br>CANADA           | NADA OR USED AS THE BASIS FOR THE<br>MANUFACTURE OR SALE OF APPARATUS  | DRAWING NUMBER: 629-24W7250-2TE      |                               | ISSUE |
|   | YOUR CONNECTION TO QUALITY & SERVICE |                                                                        | PART NUMBER: 629-24W                 | 7250-2TE                      | 1     |