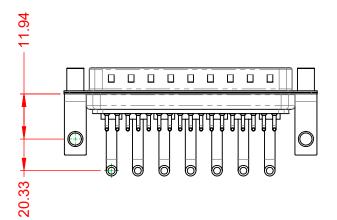

WITHSTANDING VOLTAGE:

.XX ±0.13 .XXX ±0.05

1000V AC rms

|   | COMBINATION D-SUB                    |                                                                        | SW REFERENCE NO.: 629 COMBO ASSEMBLY |                               |       |
|---|--------------------------------------|------------------------------------------------------------------------|--------------------------------------|-------------------------------|-------|
|   |                                      |                                                                        | DRAWN: C.B                           | DATE: JAN. 01/20 <sup>-</sup> | 19    |
|   |                                      |                                                                        | CHECKED:                             | DATE:                         |       |
| o | EDAC INC                             | THESE DRAWINGS AND SPECIFICATIONS<br>ARE THE PROPERTY OF EDAC INC.,AND | SCALE: (IN C.A.D. 1:1)               | SHEET 1 OF                    | 2     |
|   | TORONTO, ONTARIO<br>CANADA           | NADA OR USED AS THE BASIS FOR THE<br>MANUFACTURE OR SALE OF APPARATUS  | DRAWING NUMBER: 629-24W7250-2TE      |                               | ISSUE |
|   | YOUR CONNECTION TO QUALITY & SERVICE |                                                                        | PART NUMBER: 629-24W                 | 7250-2TE                      | 1     |