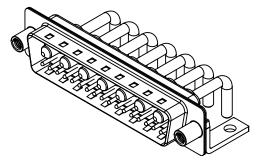

## NOTES:

MATERIAL: HOUSING: SHELL: CONTACT:

THERMOPLASTIC POLYESTER, UL94V-0 STEEL, TIN PLATED COPPER ALLOY, GOLD FLASH PLATED

| OPERATING TEMPERATURE:                                       | -55°C ~ 125°C               |
|--------------------------------------------------------------|-----------------------------|
| POWER/CO-AX CONTACT RATING:<br>(IF PRESENT)                  | 20A (CURRENT)               |
| SIGNAL CONTACT CURRENT RATING:<br>SIGNAL CONTACT RESISTANCE: | 5A PER CONTACT<br>10mΩ MAX. |
| INSULATOR RESISTANCE:<br>DIELECTRIC                          | 5000MΩ min.                 |

WITHSTANDING VOLTAGE:

.XX ±0.13 .XXX ±0.05

1000V AC rms

|   | COMBINATION D-SUB                    |                                                                        | SW REFERENCE NO.: 629 COMBO ASSEMBLY |                               |       |
|---|--------------------------------------|------------------------------------------------------------------------|--------------------------------------|-------------------------------|-------|
|   |                                      |                                                                        | DRAWN: C.B                           | DATE: JAN. 01/20 <sup>-</sup> | 19    |
|   |                                      |                                                                        | CHECKED:                             | DATE:                         |       |
| o | EDAC INC                             | THESE DRAWINGS AND SPECIFICATIONS<br>ARE THE PROPERTY OF EDAC INC.,AND | SCALE: (IN C.A.D. 1:1)               | SHEET 1 OF                    | 2     |
|   | TORONTO, ONTARIO<br>CANADA           | NADA OR USED AS THE BASIS FOR THE<br>MANUFACTURE OR SALE OF APPARATUS  | DRAWING NUMBER: 629-24W7250-2TE      |                               | ISSUE |
|   | YOUR CONNECTION TO QUALITY & SERVICE |                                                                        | PART NUMBER: 629-24W                 | 7250-2TE                      | 1     |