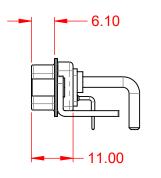

WITHSTANDING VOLTAGE:

.XX ±0.13 .XXX ±0.05

1000V AC rms

|   | COMBINATION D-SUB                    |                                                                        | SW REFERENCE NO.: 629 COMBO ASSEMBLY |                               |       |
|---|--------------------------------------|------------------------------------------------------------------------|--------------------------------------|-------------------------------|-------|
|   |                                      |                                                                        | DRAWN: C.B                           | DATE: JAN. 01/20 <sup>-</sup> | 19    |
|   |                                      |                                                                        | CHECKED:                             | DATE:                         |       |
| o | EDAC INC                             | THESE DRAWINGS AND SPECIFICATIONS<br>ARE THE PROPERTY OF EDAC INC.,AND | SCALE: (IN C.A.D. 1:1)               | SHEET 1 OF                    | 2     |
|   | TORONTO, ONTARIO<br>CANADA           | NADA OR USED AS THE BASIS FOR THE<br>MANUFACTURE OR SALE OF APPARATUS  | DRAWING NUMBER: 629-24W7250-2TE      |                               | ISSUE |
|   | YOUR CONNECTION TO QUALITY & SERVICE |                                                                        | PART NUMBER: 629-24W                 | 7250-2TE                      | 1     |