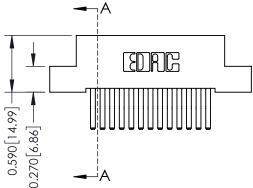

## 0.240 [6.10] Point of Contact 0.410[10.41] **SECTION A-A**

342 ENG MASTER DATE: OCT. 06/09 J.LEE NTS SHEET 1 OF 3

342 Assembly

THIS IS A C.A.D. GENERATED DRAWING DO NOT MAKE MANUAL REVISIONS TO MASTER. ISSUE NUMBER

ORIGINAL

1

| 342 / 392 Series Card Edge Connector<br>Contact Bend Detail |                                                                                                                                     | ACAD REFERENCE NO. 342 ENG MASTER |             |          |          |
|-------------------------------------------------------------|-------------------------------------------------------------------------------------------------------------------------------------|-----------------------------------|-------------|----------|----------|
|                                                             |                                                                                                                                     | DRAWN:                            | J.LEE       | DATE: OC | T. 06/09 |
|                                                             |                                                                                                                                     | CHECKED:                          |             | DATE:    |          |
| EDAC INC                                                    | ARE THE PROPERTY OF EDAC INC.,AND — SHALL NOT BE REPRODUCED,OR COPIED OR USED AS THE BASIS FOR THE MANUFACTURE OR SALE OF APPARATUS | SCALE:                            | NTS         | SHEET :  | 2 OF 3   |
| TORONTO, ONTARIO                                            |                                                                                                                                     | DRAWING                           | NUMBER      |          | ISSUE    |
| YOUR CONNECTION TO QUALITY & SERVICE                        |                                                                                                                                     | 3                                 | 42 Assembly |          | 1        |