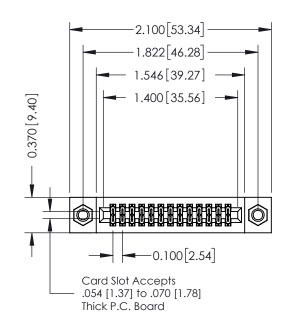

## **See Accompanying Pages for:**

- **Contact Bend Details**
- **Mounting Options**

| 342 / 392 Card Edge Connector |
|-------------------------------|
| Part Number: 392-026-560-207  |

YOUR CONNECTION TO QUALITY & SERVICE

342 ENG MASTER DATE: OCT. 06/09 J.LEE NTS SHEET 1 OF 3

342 Assembly

THIS IS A C.A.D. GENERATED DRAWING DO NOT MAKE MANUAL REVISIONS TO MASTER. ISSUE NUMBER

ORIGINAL

1

| 342 / 392 Series Card Edge Connector<br>Contact Bend Detail |                                                                                                                                     | ACAD REFERENCE NO. 342 ENG MASTER |             |          |          |
|-------------------------------------------------------------|-------------------------------------------------------------------------------------------------------------------------------------|-----------------------------------|-------------|----------|----------|
|                                                             |                                                                                                                                     | DRAWN:                            | J.LEE       | DATE: OC | T. 06/09 |
|                                                             |                                                                                                                                     | CHECKED:                          |             | DATE:    |          |
| EDAC INC                                                    | ARE THE PROPERTY OF EDAC INC.,AND — SHALL NOT BE REPRODUCED,OR COPIED OR USED AS THE BASIS FOR THE MANUFACTURE OR SALE OF APPARATUS | SCALE:                            | NTS         | SHEET :  | 2 OF 3   |
| TORONTO, ONTARIO                                            |                                                                                                                                     | DRAWING                           | NUMBER      |          | ISSUE    |
| YOUR CONNECTION TO QUALITY & SERVICE                        |                                                                                                                                     | 3                                 | 42 Assembly |          | 1        |