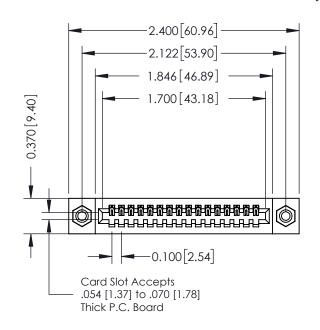

## **See Accompanying Pages for:**

- **Contact Bend Details**
- **Mounting Options**

| 342 / 392 Card Edge Connector |
|-------------------------------|
| Part Number: 392-016-520-108  |

YOUR CONNECTION TO QUALITY & SERVICE

342 ENG MASTER J.LEE DATE: OCT. 06/09 SHEET 1 OF 3 NTS

342 Assembly

THIS IS A C.A.D. GENERATED DRAWING DO NOT MAKE MANUAL REVISIONS TO MASTER. ISSUE NUMBER

ORIGINAL

1

| 342 / 392 Series Card Edge Connector<br>Contact Bend Detail |                                                                                                                                              | ACAD REFERENCE NO. 342 ENG MASTER |             |          |          |
|-------------------------------------------------------------|----------------------------------------------------------------------------------------------------------------------------------------------|-----------------------------------|-------------|----------|----------|
|                                                             |                                                                                                                                              | DRAWN:                            | J.LEE       | DATE: OC | T. 06/09 |
|                                                             |                                                                                                                                              | CHECKED:                          |             | DATE:    |          |
| EDAC INC                                                    | ARE THE PROPERTY OF EDAC INC.,AND —<br>SHALL NOT BE REPRODUCED,OR COPIED<br>OR USED AS THE BASIS FOR THE<br>MANUFACTURE OR SALE OF APPARATUS | SCALE:                            | NTS         | SHEET :  | 2 OF 3   |
| TORONTO, ONTARIO                                            |                                                                                                                                              | DRAWING                           | NUMBER      |          | ISSUE    |
| YOUR CONNECTION TO QUALITY & SERVICE                        |                                                                                                                                              | 3                                 | 42 Assembly |          | 1        |