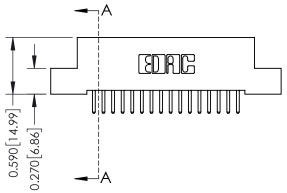

## 0.410[10.41] **SECTION A-A**

342 ENG MASTER J.LEE DATE: OCT. 06/09 SHEET 1 OF 3 NTS

342 Assembly

THIS IS A C.A.D. GENERATED DRAWING DO NOT MAKE MANUAL REVISIONS TO MASTER. ISSUE NUMBER

ORIGINAL

1

| 342 / 392 Series Card Edge Connector<br>Contact Bend Detail |                                                                                                                                              | ACAD REFERENCE NO. 342 ENG MASTER |             |          |          |
|-------------------------------------------------------------|----------------------------------------------------------------------------------------------------------------------------------------------|-----------------------------------|-------------|----------|----------|
|                                                             |                                                                                                                                              | DRAWN:                            | J.LEE       | DATE: OC | T. 06/09 |
|                                                             |                                                                                                                                              | CHECKED:                          |             | DATE:    |          |
| EDAC INC                                                    | ARE THE PROPERTY OF EDAC INC.,AND —<br>SHALL NOT BE REPRODUCED,OR COPIED<br>OR USED AS THE BASIS FOR THE<br>MANUFACTURE OR SALE OF APPARATUS | SCALE:                            | NTS         | SHEET :  | 2 OF 3   |
| TORONTO, ONTARIO                                            |                                                                                                                                              | DRAWING                           | NUMBER      |          | ISSUE    |
| YOUR CONNECTION TO QUALITY & SERVICE                        |                                                                                                                                              | 3                                 | 42 Assembly |          | 1        |