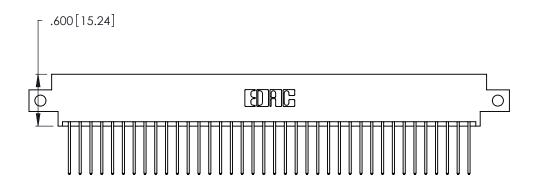

<u>Contact Dimensions:</u>
540-Wire Wrap .025 Sq. (0.64 Sq.) - Tail LG. =.560 (14.22)
.125 (3.18) Contact Spacing x .250 (6.35) Row Spacing

THIS IS A C.A.D. GENERATED DRAWING DO NOT MAKE MANUAL REVISIONS TO MASTER.

- INSULATOR MATERIAL: THERMOPLASTIC POLYESTER, UL 94V-0 CONTACT MATERIAL; COPPER, NICKEL, TIN ALLOY CA-725
- CONTACT PLATING: GOLD ON THE MATING AREA, TIN-LEAD ON THE CONTACT TAILS, NICKEL UNDERPLATE

346/396 SERIES CARD EDGE CONNECTOR PART NUMBER: 346-076-540-812