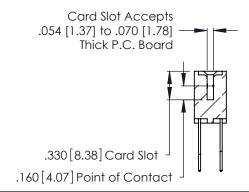

THIS IS A C.A.D. GENERATED DRAWING DO NOT MAKE MANUAL REVISIONS TO MASTER.

ISSUE NUMBER

ORIGINAL

1

**Contact Code 555** 

Contact Code 556

**Contact Code 558** 

**Contact Code 559** 

Contact Code 560

INSULATOR MATERIAL: THERMOPLASTIC POLYESTER, UL 94V-0 CONTACT MATERIAL; COPPER, NICKEL, TIN ALLOY CA-725 CONTACT PLATING: GOLD ON THE MATING AREA, TIN-LEAD

ON THE CONTACT TAILS, NICKEL UNDERPLATE