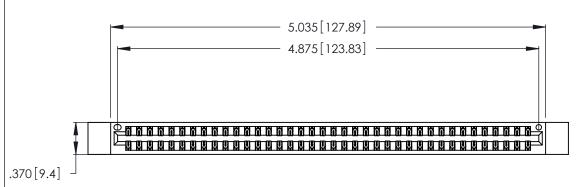

<u>Contact Dimensions:</u>
540-Wire Wrap .025 Sq. (0.64 Sq.) - Tail LG. =.560 (14.22)
.125 (3.18) Contact Spacing x .250 (6.35) Row Spacing

THIS IS A C.A.D. GENERATED DRAWING DO NOT MAKE MANUAL REVISIONS TO MASTER.

- INSULATOR MATERIAL: THERMOPLASTIC POLYESTER, UL 94V-0 CONTACT MATERIAL; COPPER, NICKEL, TIN ALLOY CA-725
- CONTACT PLATING: GOLD ON THE MATING AREA, TIN-LEAD ON THE CONTACT TAILS, NICKEL UNDERPLATE

346/396 SERIES CARD EDGE CONNECTOR PART NUMBER: 346-076-540-812