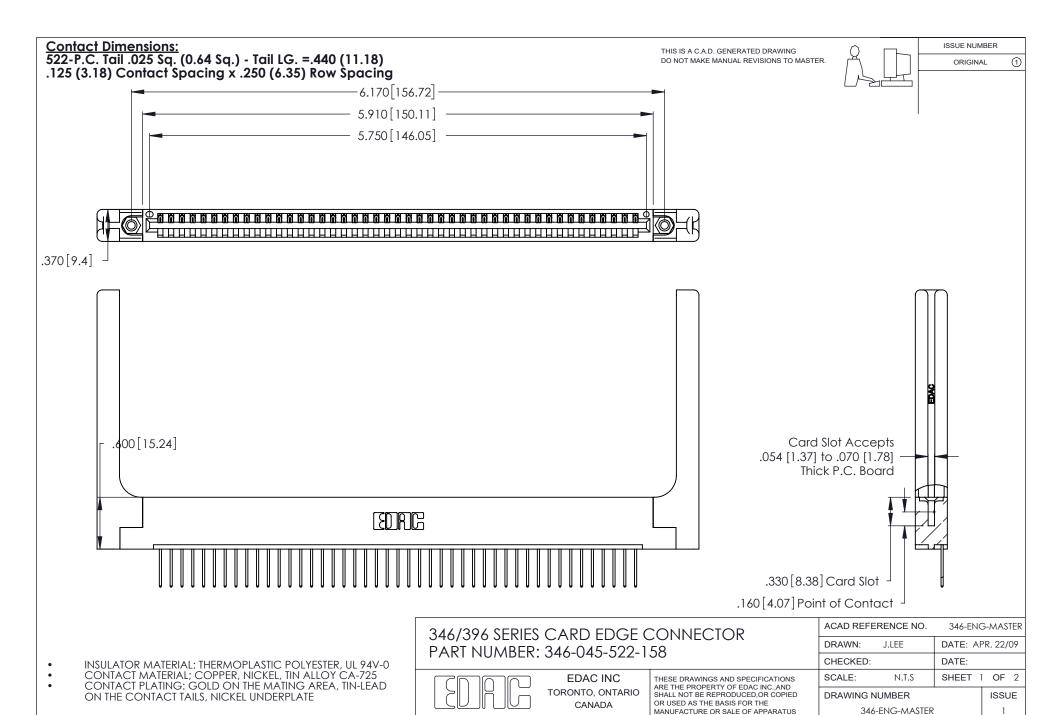

ON THE CONTACT TAILS, NICKEL UNDERPLATE

346/396 SERIES CARD EDGE CONNECTOR CONTACT CODE 555,556,558,559,560 DIMENSIONS

YOUR CONNECTION TO QUALITY & SERVICE

**EDAC INC** TORONTO, ONTARIO CANADA

THESE DRAWINGS AND SPECIFICATIONS ARE THE PROPERTY OF EDAC INC.,AND SHALL NOT BE REPRODUCED, OR COPIED OR USED AS THE BASIS FOR THE MANUFACTURE OR SALE OF APPARATUS WITHOUT WRITTEN PERMISSION.