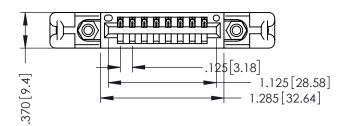

THIS IS A C.A.D. GENERATED DRAWING DO NOT MAKE MANUAL REVISIONS TO MASTER.

ISSUE NUMBER

ORIGINAL

1

INSULATOR MATERIAL: THERMOPLASTIC POLYESTER, UL 94V-0 CONTACT MATERIAL; COPPER, NICKEL, TIN ALLOY CA-725 CONTACT PLATING: GOLD ON THE MATING AREA, TIN-LEAD

ON THE CONTACT TAILS, NICKEL UNDERPLATE

346/396 SERIES CARD EDGE CONNECTOR PART NUMBER: 346-008-540-158

YOUR CONNECTION TO QUALITY & SERVICE

**EDAC INC** TORONTO, ONTARIO CANADA

THESE DRAWINGS AND SPECIFICATIONS ARE THE PROPERTY OF EDAC INC.,AND SHALL NOT BE REPRODUCED, OR COPIED OR USED AS THE BASIS FOR THE MANUFACTURE OR SALE OF APPARATUS WITHOUT WRITTEN PERMISSION.

| ACAD REFERENCE NO. | 346-ENG-MASTER   |
|--------------------|------------------|
| DRAWN: J.LEE       | DATE: APR. 22/09 |
| CHECKED:           | DATE:            |
| SCALE: 1:1         | SHEET 1 OF 2     |
| DRAWING NUMBER     | ISSUE            |