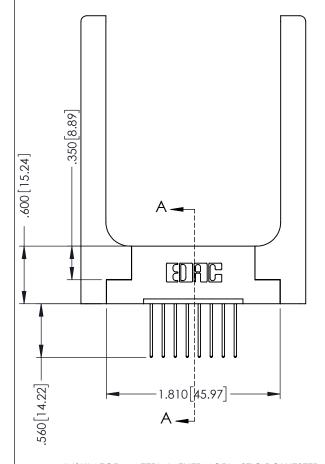

346-ENG-MASTER

**SECTION A-A** 

ISSUE NUMBER ORIGINAL 1

## 346/396 SERIES CARD EDGE CONNECTOR CONTACT CODE 555,556,558,559,560 DIMENSIONS

YOUR CONNECTION TO QUALITY & SERVICE

**EDAC INC** TORONTO, ONTARIO CANADA

THESE DRAWINGS AND SPECIFICATIONS ARE THE PROPERTY OF EDAC INC.,AND SHALL NOT BE REPRODUCED, OR COPIED OR USED AS THE BASIS FOR THE MANUFACTURE OR SALE OF APPARATUS WITHOUT WRITTEN PERMISSION.

|   | ACAD REFERENCE NO. | 346-ENG-MASTER   |
|---|--------------------|------------------|
|   | DRAWN: J.LEE       | DATE: APR. 22/09 |
| • | CHECKED:           | DATE:            |
|   | SCALE: 1:1         | SHEET 2 OF 2     |
|   | DRAWING NUMBER     | ISSUE            |
|   | 346-ENG-MASTER     | 1                |