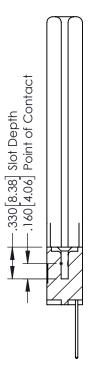

## **Contact Code 555**

## **Contact Code 556**

INSULATOR MATERIAL: THERMOPLASTIC POLYESTER, UL 94V-0 CONTACT MATERIAL; COPPER, NICKEL, TIN ALLOY CA-725 CONTACT PLATING: GOLD ON THE MATING AREA, TIN-LEAD

ON THE CONTACT TAILS, NICKEL UNDERPLATE

## 346/396 SERIES CARD EDGE CONNECTOR CONTACT CODE 555,556,558,559,560 DIMENSIONS

YOUR CONNECTION TO QUALITY & SERVICE

**EDAC INC** TORONTO, ONTARIO CANADA

THESE DRAWINGS AND SPECIFICATIONS ARE THE PROPERTY OF EDAC INC.,AND SHALL NOT BE REPRODUCED, OR COPIED OR USED AS THE BASIS FOR THE MANUFACTURE OR SALE OF APPARATUS WITHOUT WRITTEN PERMISSION.