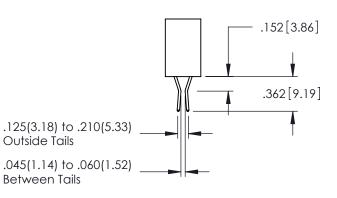

345/395 SERIES CARD EDGE CONNECTOR CONTACT CODE 555,556,558,559,560 DIMENSIONS

YOUR CONNECTION TO QUALITY & SERVICE

ACAD REFERENCE NO. 345-ENG-MASTER DATE:MAY.16/2017 DRAWN: R.STA.MONICA 1:1 SHEET 2 OF 2