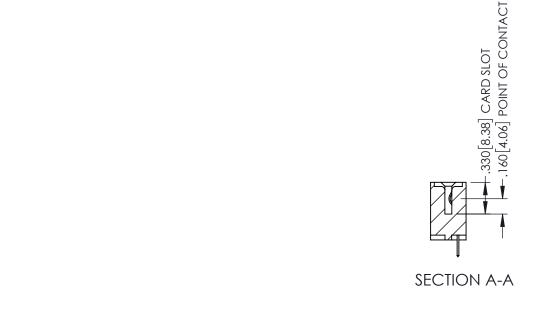

345/395 SERIES CARD EDGE CONNECTOR CONTACT CODE 555,556,558,559,560 DIMENSIONS

YOUR CONNECTION TO QUALITY & SERVICE

ACAD REFERENCE NO. 345-ENG-MASTER DATE:MAY.16/2017 DRAWN: R.STA.MONICA 1:1 SHEET 2 OF 2