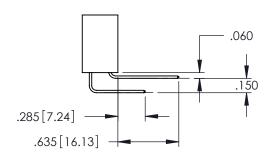

345/395 SERIES CARD EDGE CONNECTOR CONTACT CODE 555,556,558,559,560 DIMENSIONS

YOUR CONNECTION TO QUALITY & SERVICE

ACAD REFERENCE NO. 345-ENG-MASTER DATE:MAY.16/2017 DRAWN: R.STA.MONICA 1:1 SHEET 2 OF 2