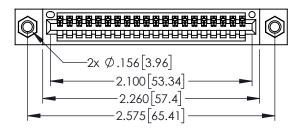

345/395 SERIES CARD EDGE CONNECTOR CONTACT CODE 555,556,558,559,560 DIMENSIONS

YOUR CONNECTION TO QUALITY & SERVICE

ACAD REFERENCE NO. 345-ENG-MASTER DATE:MAY.16/2017 DRAWN: R.STA.MONICA 1:1 SHEET 2 OF 2