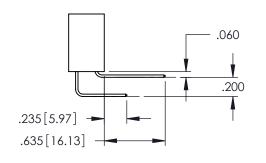

345/395 SERIES CARD EDGE CONNECTOR CONTACT CODE 555,556,558,559,560 DIMENSIONS

YOUR CONNECTION TO QUALITY & SERVICE

ACAD REFERENCE NO. 345-ENG-MASTER DATE:MAY.16/2017 DRAWN: R.STA.MONICA 1:1 SHEET 2 OF 2