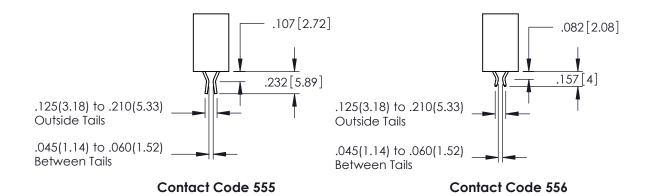

345/395 SERIES CARD EDGE CONNECTOR CONTACT CODE 555,556,558,559,560 DIMENSIONS

YOUR CONNECTION TO QUALITY & SERVICE

ACAD REFERENCE NO. 345-ENG-MASTER DATE:MAY.16/2017 DRAWN: R.STA.MONICA 1:1 SHEET 2 OF 2