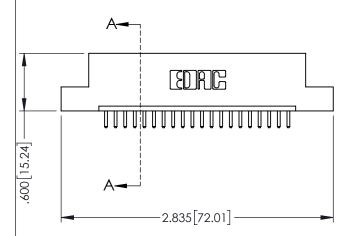

345/395 SERIES CARD EDGE CONNECTOR CONTACT CODE 555,556,558,559,560 DIMENSIONS

YOUR CONNECTION TO QUALITY & SERVICE

ACAD REFERENCE NO. 345-ENG-MASTER DATE:MAY.16/2017 DRAWN: R.STA.MONICA 1:1 SHEET 2 OF 2