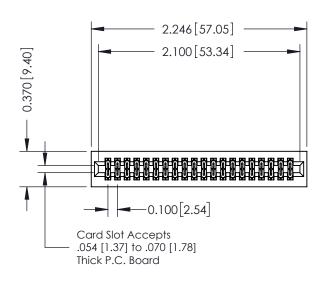

## 0.240 [6.10] Point of Contact 0.410[10.41] SECTION A-A

## **See Accompanying Pages for:**

- **Contact Bend Details**
- **Mounting Options**

| 342 / 392 Card Edge Connector |
|-------------------------------|
| Part Number: 342-040-524-201  |

WITHOUT WRITTEN PERMISSION.