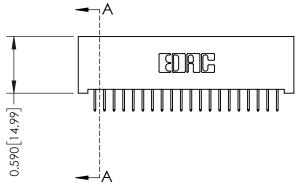

## **See Accompanying Pages for:**

- **Contact Bend Details**
- **Mounting Options**

| 342 / 392 Card Edge Connector |
|-------------------------------|
| Part Number: 342-040-524-201  |

WITHOUT WRITTEN PERMISSION.