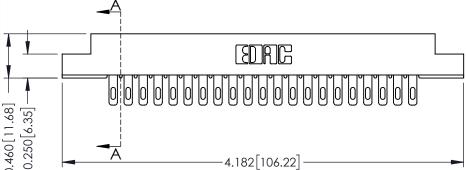

## **Mounting Option** 107-M3-0.5 Metric Threaded Inserts

**Contact Detail** 

400-Wire Hole .087x.015(2.21x0.38) - Tail LG.=.282(7.16) .156 [3.96] Contact Spacing with Single Centreline Row

THIS IS A C.A.D. GENERATED DRAWING DO NOT MAKE MANUAL REVISIONS TO MASTER.