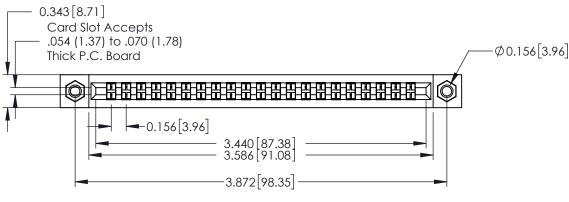

## **Mounting Option** 107-M3-0.5 Metric Threaded Inserts

**Contact Detail** 

400-Wire Hole .087x.015(2.21x0.38) - Tail LG.=.282(7.16) .156 [3.96] Contact Spacing with Single Centreline Row

THIS IS A C.A.D. GENERATED DRAWING DO NOT MAKE MANUAL REVISIONS TO MASTER.