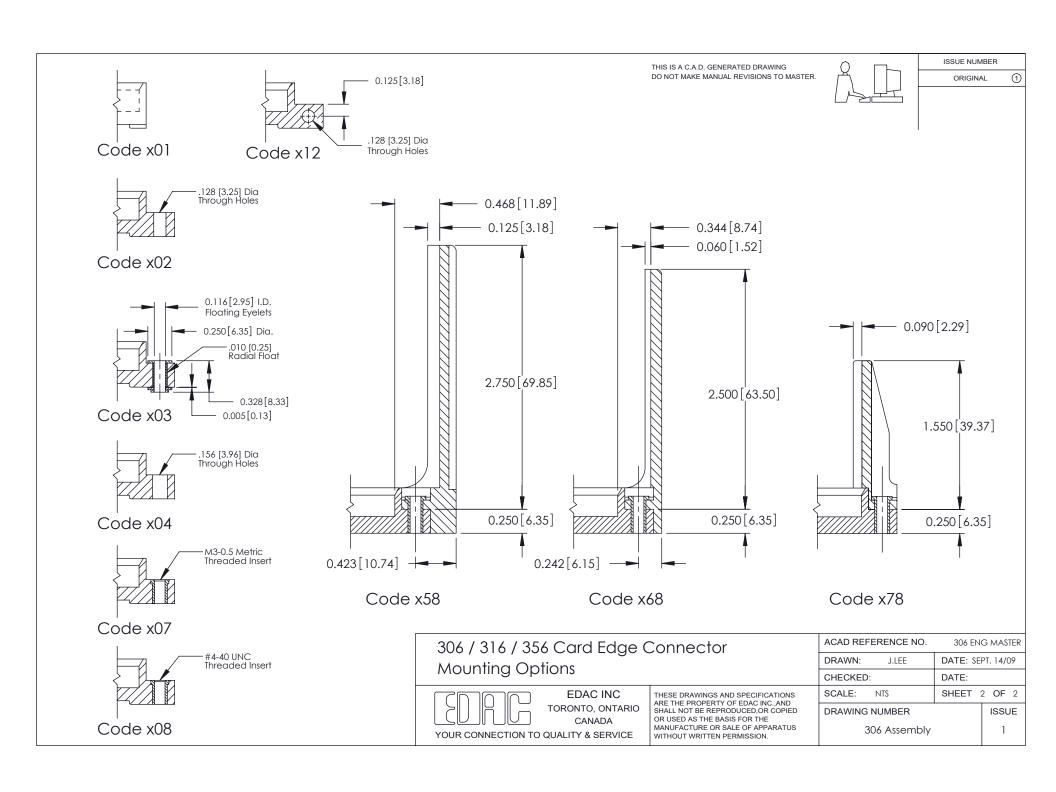

ISSUE NUMBER ORIGINAL

**See Accompanying Pages for: Mounting Options** 

306 / 316 / 356 Card Edge Connector Part Number: 306-021-400-107

YOUR CONNECTION TO QUALITY & SERVICE

**EDAC INC** TORONTO, ONTARIO CANADA

THESE DRAWINGS AND SPECIFICATIONS ARE THE PROPERTY OF EDAC INC.,AND SHALL NOT BE REPRODUCED, OR COPIED OR USED AS THE BASIS FOR THE MANUFACTURE OR SALE OF APPARATUS WITHOUT WRITTEN PERMISSION.

| ACAD REFERENCE NO. | 306 ENG MASTER    |
|--------------------|-------------------|
| DRAWN: J.LEE       | DATE: SEPT. 14/09 |
| CHECKED:           | DATE:             |
| SCALE: NTS         | SHEET 1 OF 2      |
| DRAWING NUMBER     | ISSUE             |
| 306 Assembly       | 1                 |