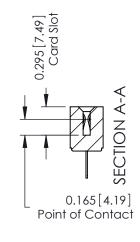

## **Mounting Option** 107-M3-0.5 Metric Threaded Inserts

**Contact Detail** 

400-Wire Hole .087x.015(2.21x0.38) - Tail LG.=.282(7.16) .156 [3.96] Contact Spacing with Single Centreline Row

THIS IS A C.A.D. GENERATED DRAWING DO NOT MAKE MANUAL REVISIONS TO MASTER.