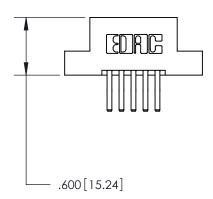

846/896 SERIES HIGH TEMP CARD EDGE CONNECTOR PART NUMBER: 896-010-560-207

**EDAC INC** TORONTO, ONTARIO CANADA

THESE DRAWINGS AND SPECIFICATIONS ARE THE PROPERTY OF EDAC INC., AND SHALL NOT BE REPRODUCED, OR COPIED OR USED AS THE BASIS FOR THE MANUFACTURE OR SALE OF APPARATUS WITHOUT WRITTEN PERMISSION.

| ACAD REFERENCE NO. | 846-ENG-MASTER   |
|--------------------|------------------|
| DRAWN: J.LEE       | DATE: APR. 22/09 |
| CHECKED:           | DATE:            |
| SCALE: 1:1         | SHEET 1 OF 2     |
| DRAWING NUMBER     | ISSUE            |
| 846-ENG-MASTER     | 1                |