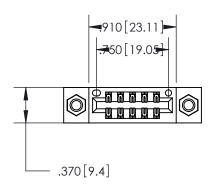

846/896 SERIES HIGH TEMP CARD EDGE CONNECTOR PART NUMBER: 896-010-560-207

**EDAC INC** TORONTO, ONTARIO CANADA

THESE DRAWINGS AND SPECIFICATIONS ARE THE PROPERTY OF EDAC INC., AND SHALL NOT BE REPRODUCED, OR COPIED OR USED AS THE BASIS FOR THE MANUFACTURE OR SALE OF APPARATUS WITHOUT WRITTEN PERMISSION.

| ACAD REFERENCE NO. | 846-ENG-MASTER   |
|--------------------|------------------|
| DRAWN: J.LEE       | DATE: APR. 22/09 |
| CHECKED:           | DATE:            |
| SCALE: 1:1         | SHEET 1 OF 2     |
| DRAWING NUMBER     | ISSUE            |
| 846-ENG-MASTER     | 1                |