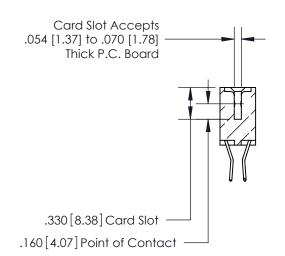

<u>Contact Dimensions:</u> 560-Extender Board Bend (Code 523 Contacts) See Sheet 2 for Contact Code 555, 556, 558, 559, 560 Dimensions

THIS IS A C.A.D. GENERATED DRAWING DO NOT MAKE MANUAL REVISIONS TO MASTER.

THIS IS A C.A.D. GENERATED DRAWING DO NOT MAKE MANUAL REVISIONS TO MASTER.

ISSUE NUMBER

.165[4.19]

.375 [9.54]

ORIGINAL

1

.060 [1.52] .125(3.18) to .210(5.33) **Outside Tails** .125(3.18) to .210(5.33) **Outside Tails** 

**Contact Code 560** 

INSULATOR MATERIAL: THERMOPLASTIC POLYESTER, UL 94V-0 CONTACT MATERIAL; COPPER, NICKEL, TIN ALLOY CA-725 CONTACT PLATING: GOLD ON THE MATING AREA, TIN-LEAD ON THE CONTACT TAILS, NICKEL UNDERPLATE