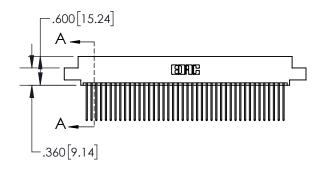

1

|            | .330[8.38]<br>CARD SLOT           |  |  |  |
|------------|-----------------------------------|--|--|--|
| -          | .370[9.40]                        |  |  |  |
|            | SECTION A-A                       |  |  |  |
| .150 [3.8] | .160[4.06]<br>POINT OF<br>CONTACT |  |  |  |
| -          | <b>─</b> .200 [5.08]              |  |  |  |

| 845/895 SERIES HIGH TEMP CARD EDGE CONNECTO | R |
|---------------------------------------------|---|
| PART NUMBER: 895-084-541-508                |   |

|   | 0.0 2.10 11.002.1   |                  |       |  |  |
|---|---------------------|------------------|-------|--|--|
|   | DRAWN: R.STA.MONICA | DATE:MAY.16/2017 |       |  |  |
|   | CHECKED:            | DATE:            |       |  |  |
|   | SCALE: 1:2          | SHEET 1          | OF 2  |  |  |
| D | DRAWING NUMBER      |                  | ISSUE |  |  |
|   | 0.45 51.40 1.4.6555 |                  |       |  |  |

ACAD REFERENCE NO. 845-ENG-MASTER

845-ENG-MASTER

- INSULATOR MATERIAL: THERMOPLASTIC POLYESTER, UL 94V-0 DAP MATERIAL AVAILABLE UPON REQUEST
- CONTACT MATERIAL; COPPER ALLOY

CONTACT PLATING: GOLD ON THE MATING AREA, TIN PLATING ON THE CONTACT TAILS, NICKEL UNDERPLATE