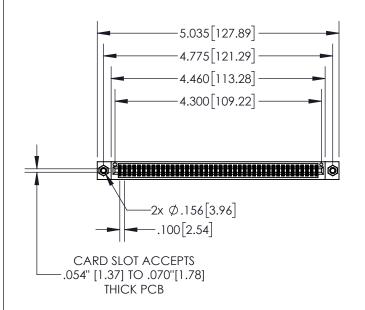

1

|            | .330[8.38]<br>CARD SLOT           |  |  |  |
|------------|-----------------------------------|--|--|--|
| -          | .370[9.40]                        |  |  |  |
|            | SECTION A-A                       |  |  |  |
| .150 [3.8] | .160[4.06]<br>POINT OF<br>CONTACT |  |  |  |
| -          | <b>─</b> .200 [5.08]              |  |  |  |

| 845/895 SERIES HIGH TEMP CARD EDGE CONNECTO | R |
|---------------------------------------------|---|
| PART NUMBER: 895-084-541-508                |   |

|   | 0.0 2.10 11.002.1   |                  |       |  |  |
|---|---------------------|------------------|-------|--|--|
|   | DRAWN: R.STA.MONICA | DATE:MAY.16/2017 |       |  |  |
|   | CHECKED:            | DATE:            |       |  |  |
|   | SCALE: 1:2          | SHEET 1          | OF 2  |  |  |
| D | DRAWING NUMBER      |                  | ISSUE |  |  |
|   | 0.45 51.40 1.4.6555 |                  |       |  |  |

ACAD REFERENCE NO. 845-ENG-MASTER

845-ENG-MASTER

- INSULATOR MATERIAL: THERMOPLASTIC POLYESTER, UL 94V-0 DAP MATERIAL AVAILABLE UPON REQUEST
- CONTACT MATERIAL; COPPER ALLOY

CONTACT PLATING: GOLD ON THE MATING AREA, TIN PLATING ON THE CONTACT TAILS, NICKEL UNDERPLATE