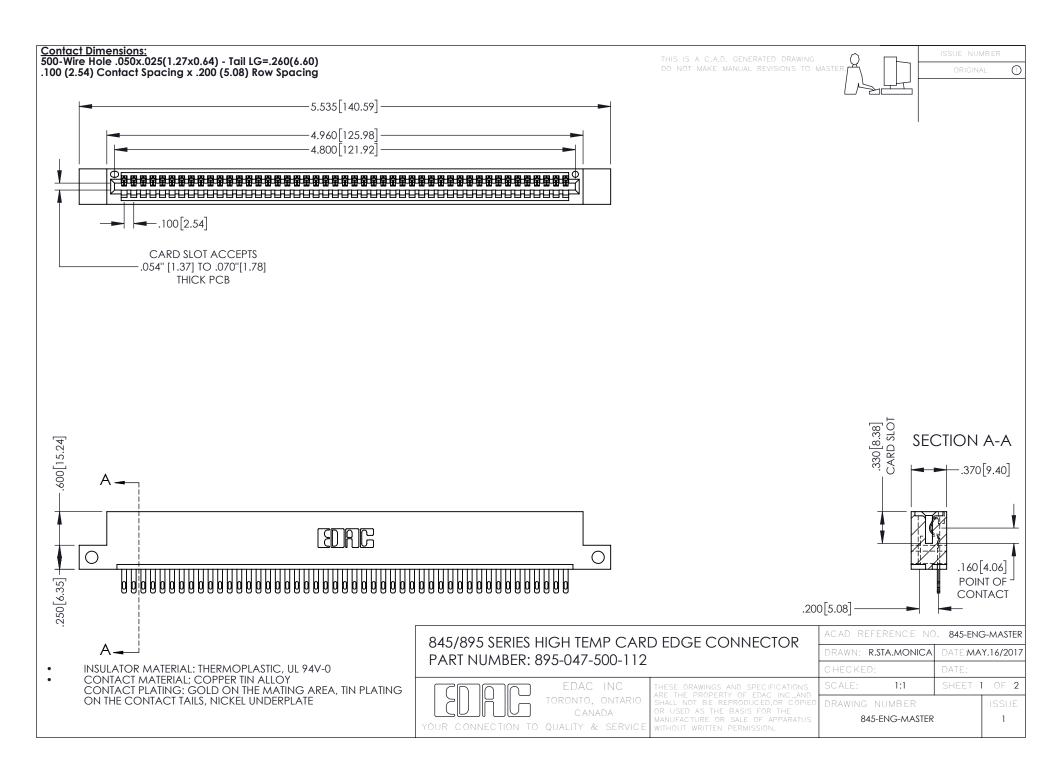

- INSULATOR MATERIAL: THERMOPLASTIC POLYESTER, UL 94V-0 DAP MATERIAL AVAILABLE UPON REQUEST
- CONTACT MATERIAL; COPPER ALLOY

**Contact Code 558** 

CONTACT PLATING: GOLD ON THE MATING AREA, TIN PLATING ON THE CONTACT TAILS, NICKEL UNDERPLATE

## 845/895 SERIES HIGH TEMP CARD EDGE CONNECTOR CONTACT CODE 555,556,558,559,560 DIMENSIONS

YOUR CONNECTION TO QUALITY & SERVICE

Contact Code 559

|   | ACAD REFERENCE NO   | . 845-ENG-MASTER |
|---|---------------------|------------------|
|   | DRAWN: R.STA.MONICA | DATE:MAY.16/2017 |
|   | CHECKED:            | DATE:            |
|   | SCALE: 1:1          | SHEET 2 OF 2     |
| D | DRAWING NUMBER      | ISSUE            |