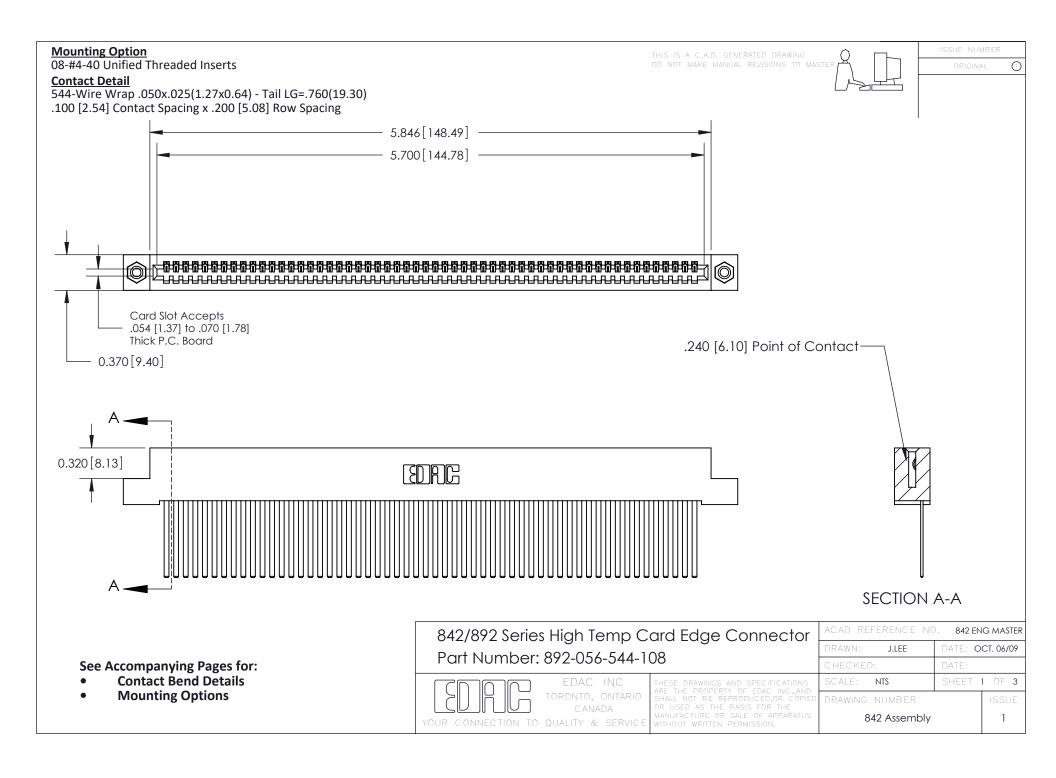

THIS IS A C.A.D. GENERATED DRAWING DO NOT MAKE MANUAL REVISIONS TO MASTER

ORIGINAL (1)



| 842/892 Series High Temp Card Edge Connector<br>Contact Bend Detail |                                                                                                 | ACAD REFERENCE NO. 842 ENG MASTER |             |                  |        |
|---------------------------------------------------------------------|-------------------------------------------------------------------------------------------------|-----------------------------------|-------------|------------------|--------|
|                                                                     |                                                                                                 | DRAWN:                            | J.LEE