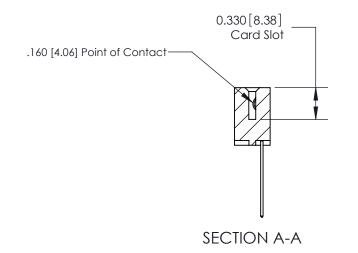

## **Contact Detail**

541-Wire Wrap .025 Sq.(0.64 Sq.) - Tail LG=.750(19.05) .156 [3.96] Contact Spacing x .200 [5.08] Row Spacing

**See Accompanying Pages for: Contact Bend Details** 

THIS IS A C.A.D. GENERATED DRAWING DO NOT MAKE MANUAL REVISIONS TO MASTER.

ISSUE NUMBER

ORIGINAL

1

|                     | 837/887 Series High Temp Card Edge Connector |                                                                                                                                                  | ACAD REFERENCE | NO. 837 EN       | 837 ENG MASTER |  |
|---------------------|----------------------------------------------|--------------------------------------------------------------------------------------------------------------------------------------------------|----------------|------------------|----------------|--|
| Contact Bend Detail |                                              | DRAWN: J.LEE                                                                                                                                     | DATE: OC       | DATE: OCT. 06/09 |                |  |
|                     | Confact bend Detail                          |                                                                                                                                                  | CHECKED:       | DATE:            |                |  |
|                     | EDAC INC                                     | D, ONTARIO  ARE THE PROPERTY OF EDAC INC., AND SHALL NOT BE REPRODUCED, OR COPIED  OR USED AS THE BASIS FOR THE MANUFACTURE OR SALE OF APPARATUS | SCALE: NTS     | SHEET            | 2 <b>OF</b> 2  |  |
|                     | TORONTO, ONTARIO                             |                                                                                                                                                  | DRAWING NUMBER |                  | ISSUE          |  |
|                     | YOUR CONNECTION TO QUALITY & SERVICE         |                                                                                                                                                  | 837 Assembly   |                  | 1              |  |