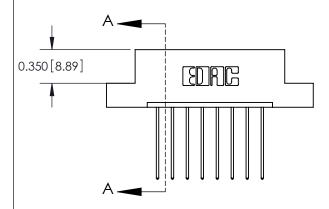

## **Mounting Option**

08-#4-40 Unified Threaded Inserts

ISSUE NUMBER ORIGINAL

837/887 Series High Temp Card Edge Connector Part Number: 887-008-541-108

**EDAC INC** TORONTO, ONTARIO CANADA

THESE DRAWINGS AND SPECIFICATIONS ARE THE PROPERTY OF EDAC INC.,AND SHALL NOT BE REPRODUCED, OR COPIED OR USED AS THE BASIS FOR THE MANUFACTURE OR SALE OF APPARATUS WITHOUT WRITTEN PERMISSION.