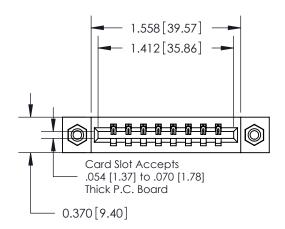

## **Contact Detail**

541-Wire Wrap .025 Sq.(0.64 Sq.) - Tail LG=.750(19.05) .156 [3.96] Contact Spacing x .200 [5.08] Row Spacing

**See Accompanying Pages for: Contact Bend Details** 

THIS IS A C.A.D. GENERATED DRAWING DO NOT MAKE MANUAL REVISIONS TO MASTER.

ISSUE NUMBER ORIGINAL

837/887 Series High Temp Card Edge Connector Part Number: 887-008-541-108

**EDAC INC** TORONTO, ONTARIO CANADA

THESE DRAWINGS AND SPECIFICATIONS ARE THE PROPERTY OF EDAC INC.,AND SHALL NOT BE REPRODUCED, OR COPIED OR USED AS THE BASIS FOR THE MANUFACTURE OR SALE OF APPARATUS WITHOUT WRITTEN PERMISSION.