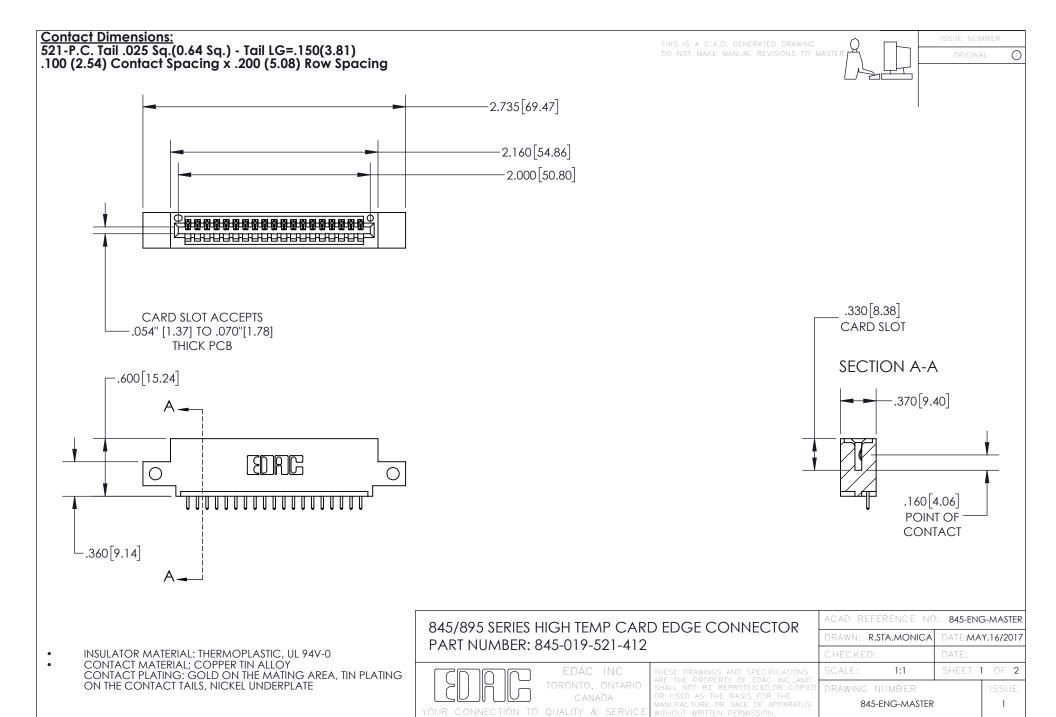

## 845/895 SERIES HIGH TEMP CARD EDGE CONNECTOR CONTACT CODE 555,556,558,559,560 DIMENSIONS

YOUR CONNECTION TO QUALITY & SERVICE

Contact Code 559

|   | ACAD REFERENCE NO. 845-ENG-MASTER |                  |
|---|-----------------------------------|------------------|
|   | DRAWN: R.STA.MONICA               | DATE:MAY.16/2017 |
|   | CHECKED:                          | DATE:            |
|   | SCALE: 1:1                        | SHEET 2 OF 2     |
| D | DRAWING NUMBER                    | ISSUE            |