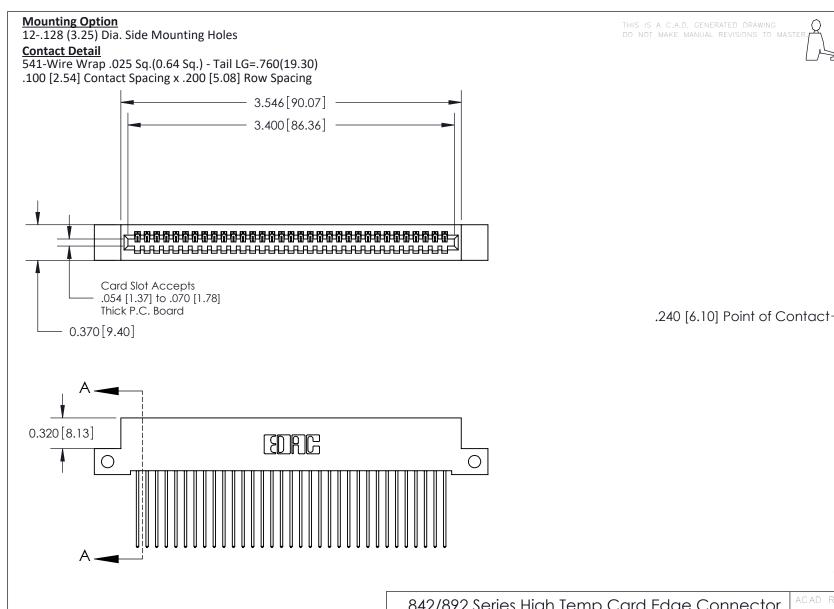

THIS IS A C.A.D. GENERATED DRAWING DO NOT MAKE MANUAL REVISIONS TO MASTER

ISSUE NUMBER

ORIGINAL

1

| 842/892 Series High Temp Card Edge Co<br>Mounting Options  | DRAWN: J.LEE DATE: OCT. 06/09  CHECKED: DATE: |
|------------------------------------------------------------|-----------------------------------------------|
| EDAC INC THESE DRAWINGS AND S ARE THE PROPERTY OF          |                                               |
|                                                            | DUCED,OR COPIED DRAWING NUMBER ISSUE          |
| YOUR CONNECTION TO QUALITY & SERVICE WITHOUT WRITTEN PERMI |                                               |