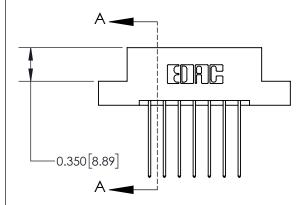

## **Mounting Option**

04-.156 (3.96) Dia. Mounting Holes

## **Contact Detail**

541-Wire Wrap .025 Sq.(0.64 Sq.) - Tail LG=.750(19.05) .156 [3.96] Contact Spacing x .200 [5.08] Row Spacing





**See Accompanying Page for:** 

**Contact Bend Details** 

THIS IS A C.A.D. GENERATED DRAWING DO NOT MAKE MANUAL REVISIONS TO MASTER.



ISSUE NUMBER ORIGINAL

1



| 837/887 Series High Temp Card Edge Connector |
|----------------------------------------------|
| Part Number: 837-014-541-204                 |

YOUR CONNECTION TO QUALITY & SERVICE

**EDAC INC** TORONTO, ONTARIO CANADA

THESE DRAWINGS AND SPECIFICATIONS ARE THE PROPERTY OF EDAC INC., AND SHALL NOT BE REPRODUCED, OR COPIED OR USED AS THE BASIS FOR THE MANUFACTURE OR SALE OF APPARATUS WITHOUT WRITTEN PERMISSION.

| ACAD REFERENCE NO.            | 837 ENG MASTER |  |  |
|-------------------------------|----------------|--|--|
| DRAWN: J.LEE DATE: OCT. 06/09 |                |  |  |
| CHECKED:                      | DATE: