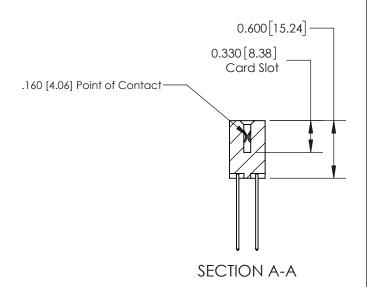

ISSUE NUMBER

ORIGINAL

1

| 837/887 Series High Temp Co                                           | ard Edge Connector                                                                                                                                                                               | ACAD REFERENCE NO. | 837 ENG MASTER   |               |
|-----------------------------------------------------------------------|--------------------------------------------------------------------------------------------------------------------------------------------------------------------------------------------------|--------------------|------------------|---------------|
| Contact Bend Detail                                                   |                                                                                                                                                                                                  | DRAWN: J.LEE       | DATE: OCT. 06/09 |               |
|                                                                       |                                                                                                                                                                                                  | CHECKED:           | DATE:            |               |
| EDAC INC TORONTO, ONTARIO CANADA YOUR CONNECTION TO QUALITY & SERVICE | THESE DRAWINGS AND SPECIFICATIONS ARE THE PROPERTY OF EDAC INC.,AND SHALL NOT BE REPRODUCED, OR COPIED OR USED AS THE BASIS FOR THE MANUFACTURE OR SALE OF APPARATUS WITHOUT WRITTEN PERMISSION. | SCALE: NTS         | SHEET            | 2 <b>OF</b> 2 |
|                                                                       |                                                                                                                                                                                                  | DRAWING NUMBER     | •                | ISSUE         |
|                                                                       |                                                                                                                                                                                                  | 837 Assembly       |                  | 1             |