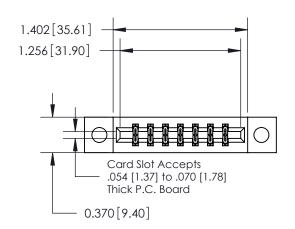

## **Contact Detail**

541-Wire Wrap .025 Sq.(0.64 Sq.) - Tail LG=.750(19.05) .156 [3.96] Contact Spacing x .200 [5.08] Row Spacing

**See Accompanying Page for:** 

**Contact Bend Details** 

THIS IS A C.A.D. GENERATED DRAWING DO NOT MAKE MANUAL REVISIONS TO MASTER.