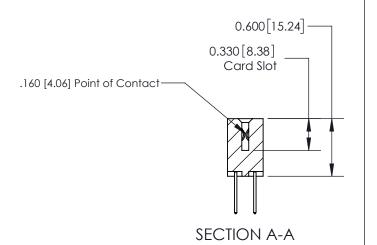

## **Contact Detail**

523-P.C. Tail .025 Sq.(0.64 Sq.) - Tail LG=.390(9.91) .156 [3.96] Contact Spacing x .200 [5.08] Row Spacing

**See Accompanying Page for:** 

**Contact Bend Details** 

THIS IS A C.A.D. GENERATED DRAWING DO NOT MAKE MANUAL REVISIONS TO MASTER.

ISSUE NUMBER

1

ORIGINAL

| 837/887 Series High Temp Card Edge Connector |
|----------------------------------------------|
| Part Number: 837-012-523-207                 |

**EDAC INC** TORONTO, ONTARIO CANADA