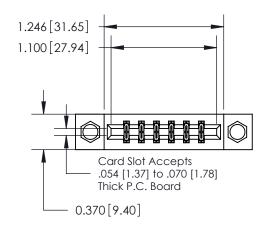

## **Contact Detail**

523-P.C. Tail .025 Sq.(0.64 Sq.) - Tail LG=.390(9.91) .156 [3.96] Contact Spacing x .200 [5.08] Row Spacing

**See Accompanying Page for:** 

**Contact Bend Details** 

THIS IS A C.A.D. GENERATED DRAWING DO NOT MAKE MANUAL REVISIONS TO MASTER.

ISSUE NUMBER

1

ORIGINAL

| 837/887 Series High Temp Card Edge Connector |
|----------------------------------------------|
| Part Number: 837-012-523-207                 |

**EDAC INC** TORONTO, ONTARIO CANADA