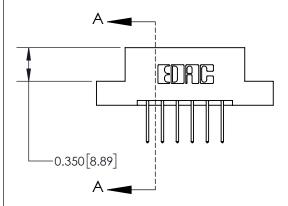

**Mounting Option** 

07-M3-0.5 Metric Threaded Inserts

ISSUE NUMBER

1

ORIGINAL

| 837/887 Series High Temp Card Edge Connector |
|----------------------------------------------|
| Part Number: 837-012-523-207                 |

**EDAC INC** TORONTO, ONTARIO CANADA