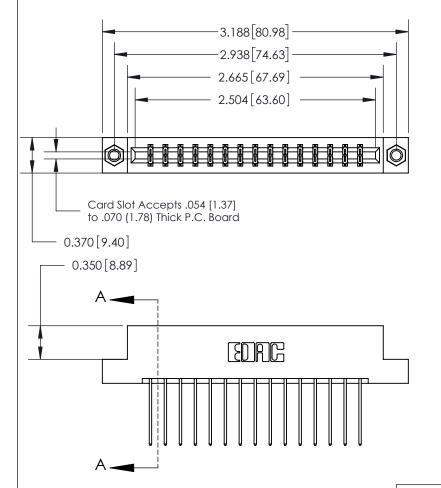

ISSUE NUMBER

ORIGINAL

SECTION A-A 0.388 [9.86] Card Slot .160 [4.06] Point of Contact-

## **See Accompanying Page for:**

- **Bend Detail**
- **Mounting Options**

833 Series High Temp Card Edge Connector Part Number: 833-030-542-207

**EDAC INC** TORONTO, ONTARIO CANADA

THESE DRAWINGS AND SPECIFICATIONS ARE THE PROPERTY OF EDAC INC.,AND SHALL NOT BE REPRODUCED, OR COPIED OR USED AS THE BASIS FOR THE MANUFACTURE OR SALE OF APPARATUS WITHOUT WRITTEN PERMISSION.

| ACAD REFERENCE NO. | 833 ENG MASTER   |  |  |
|--------------------|------------------|--|--|
| DRAWN: J.LEE       | DATE: OCT. 14/09 |  |  |
| CHECKED:           | DATE:            |  |  |
| SCALE: NTS         | SHEET 1 OF 3     |  |  |
| DRAWING NUMBER     | ISSUE            |  |  |
| 833 Assembly       | 1                |  |  |