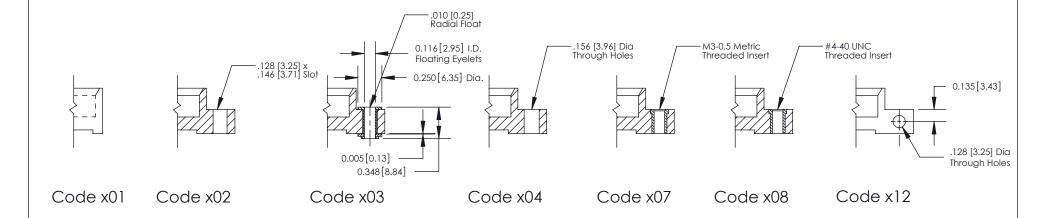

**Mounting Option** 

07-M3-0.5 Metric Threaded Inserts

THIS IS A C.A.D. GENERATED DRAWING DO NOT MAKE MANUAL REVISIONS TO MASTER.

ORIGINAL (1)

| 833 Series High Temp Card Edge Connector<br>Mounting Options |                                                                                                                                                                                                  | ACAD REFERENCE NO. 833 ENG MAD DRAWN: J.LEE DATE: OCT. |         | -             |
|--------------------------------------------------------------|--------------------------------------------------------------------------------------------------------------------------------------------------------------------------------------------------|--------------------------------------------------------|---------|---------------|
|                                                              |                                                                                                                                                                                                  | CHECKED: DATE:                                         |         |               |
| TORONTO, ONTARIO SH<br>CANADA OF                             | THESE DRAWINGS AND SPECIFICATIONS ARE THE PROPERTY OF EDAC INC.,AND SHALL NOT BE REPRODUCED, OR COPIED OR USED AS THE BASIS FOR THE MANUFACTURE OR SALE OF APPARATUS WITHOUT WRITTEN PERMISSION. | SCALE: NTS                                             | SHEET : | 3 <b>OF</b> 3 |
|                                                              |                                                                                                                                                                                                  | DRAWING NUMBER                                         | •       | ISSUE         |
|                                                              |                                                                                                                                                                                                  | 833 Assembly                                           |         | 1             |