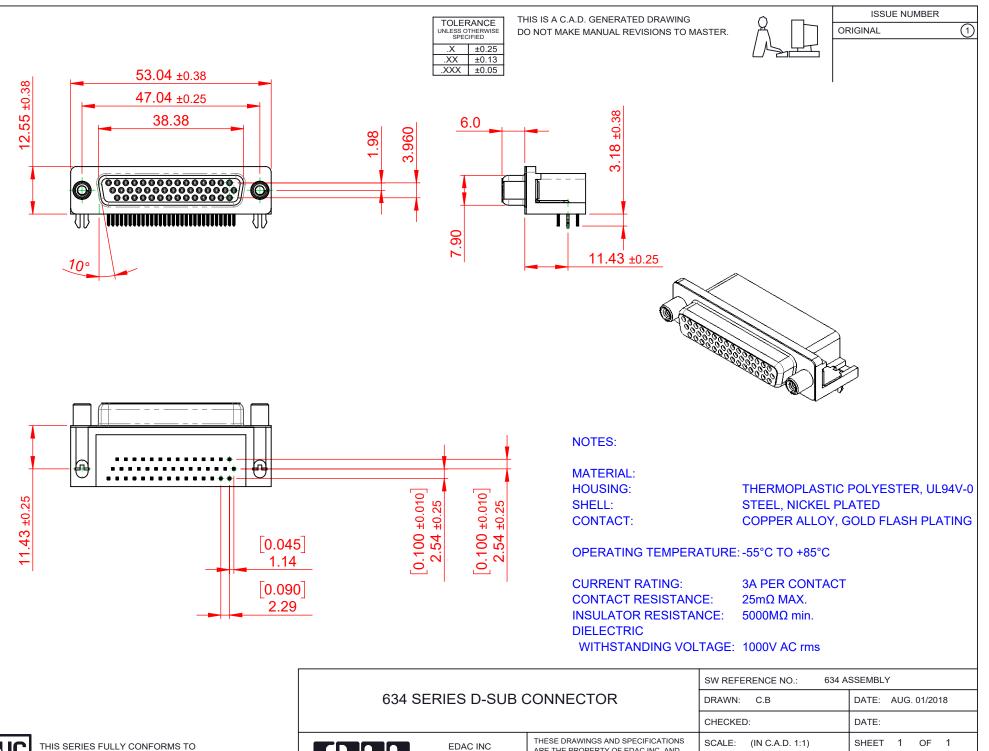

J THE EUROPEAN UNION DIRECTIVES 2011/65/EU FOR RoHS COMPLIANCY. COMPLIANT

| 634 SERIES D-SUB CONNECTOR                                                     |                                                                                                                                                                                                                | DRAWN: C.B              | DATE: AUG. 01/2 | 018   |
|--------------------------------------------------------------------------------|----------------------------------------------------------------------------------------------------------------------------------------------------------------------------------------------------------------|-------------------------|-----------------|-------|
|                                                                                |                                                                                                                                                                                                                | CHECKED:                | DATE:           |       |
| EDAC INC<br>TORONTO, ONTARIO<br>CANADA<br>YOUR CONNECTION TO QUALITY & SERVICE | THESE DRAWINGS AND SPECIFICATIONS<br>ARE THE PROPERTY OF EDAC INC.,AND<br>SHALL NOT BE REPRODUCED,OR COPIED<br>OR USED AS THE BASIS FOR THE<br>MANUFACTURE OR SALE OF APPARATUS<br>WITHOUT WRITTEN PERMISSION. | SCALE: (IN C.A.D. 1:1)  | SHEET 1 OF      | 1     |
|                                                                                |                                                                                                                                                                                                                | DRAWING NUMBER: 634-044 | -263-030        | ISSUE |
|                                                                                |                                                                                                                                                                                                                | PART NUMBER: 634-044    | -263-030        | 1     |