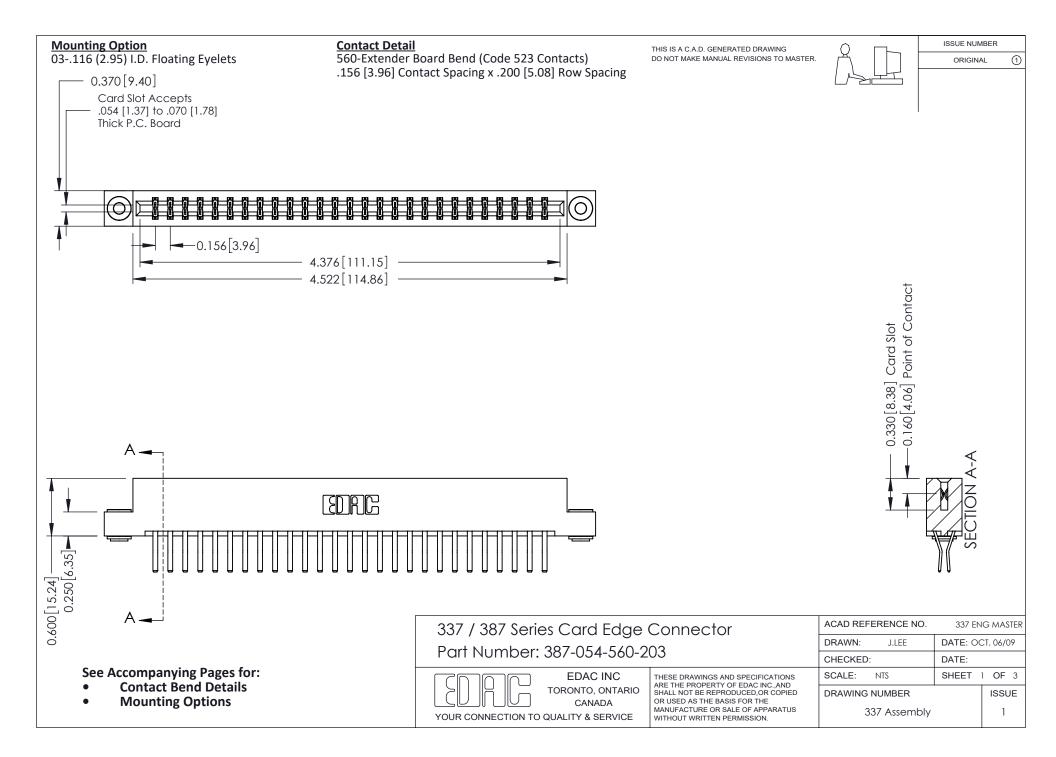

ISSUE NUMBER

ORIGINAL

1



| 337 / 387 Series Card Edge Connector<br>Contact Bend Detail           |                                                                                                                                                                                                  | ACAD REFERENCE NO. 337 E |                  | G MASTER      |
|-----------------------------------------------------------------------|--------------------------------------------------------------------------------------------------------------------------------------------------------------------------------------------------|--------------------------|------------------|---------------|
|                                                                       |