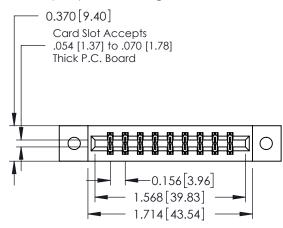

**Mounting Option** 

02-.128 (3.25) Dia. Mounting Holes

**Contact Detail** 

560-Extender Board Bend (Code 523 Contacts) .156 [3.96] Contact Spacing x .200 [5.08] Row Spacing THIS IS A C.A.D. GENERATED DRAWING DO NOT MAKE MANUAL REVISIONS TO MASTER.

ISSUE NUMBER

ORIGINAL

**See Accompanying Pages for:** 

- **Contact Bend Details**
- **Mounting Options**

337 / 387 Series Card Edge Connector Part Number: 387-018-560-202

**EDAC INC** TORONTO, ONTARIO CANADA