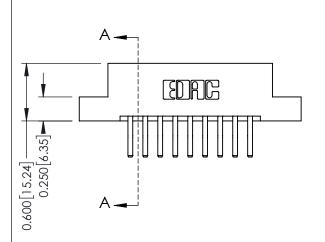

**Mounting Option** 

02-.128 (3.25) Dia. Mounting Holes

**Contact Detail** 

560-Extender Board Bend (Code 523 Contacts) .156 [3.96] Contact Spacing x .200 [5.08] Row Spacing THIS IS A C.A.D. GENERATED DRAWING DO NOT MAKE MANUAL REVISIONS TO MASTER.

ISSUE NUMBER

ORIGINAL

**See Accompanying Pages for:** 

- **Contact Bend Details**
- **Mounting Options**

337 / 387 Series Card Edge Connector Part Number: 387-018-560-202

**EDAC INC** TORONTO, ONTARIO CANADA