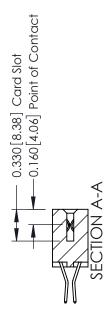

ISSUE NUMBER

ORIGINAL

1

| 337 / 387 Series Card Edge Connector                                  |                                                                                                                                                                                                  | ACAD REFERENCE NO. | 337 ENG MASTER   |               |
|-----------------------------------------------------------------------|--------------------------------------------------------------------------------------------------------------------------------------------------------------------------------------------------|--------------------|------------------|---------------|
| Contact Bend Detail                                                   | 3                                                                                                                                                                                                |                    | DATE: OCT. 06/09 |               |
| Contact bend Detail                                                   |                                                                                                                                                                                                  | CHECKED:           | DATE:            |               |
| EDAC INC TORONTO, ONTARIO CANADA YOUR CONNECTION TO QUALITY & SERVICE | THESE DRAWINGS AND SPECIFICATIONS ARE THE PROPERTY OF EDAC INC.,AND SHALL NOT BE REPRODUCED, OR COPIED OR USED AS THE BASIS FOR THE MANUFACTURE OR SALE OF APPARATUS WITHOUT WRITTEN PERMISSION. | SCALE: NTS         | SHEET            | 2 <b>OF</b> 3 |
|                                                                       |                                                                                                                                                                                                  | DRAWING NUMBER     |                  | ISSUE         |
|                                                                       |                                                                                                                                                                                                  | 337 Assembly       |                  | 1             |