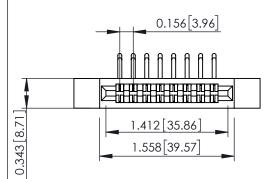

**Mounting Option Contact Detail** 

.128 (3.25) Dia. Side Mounting Holes 90 Degree Bend (Code 422 and 440 Contacts) .156 [3.96] Contact Spacing x .200 [5.08] Row Spacing

**See Accompanying Pages for:** 