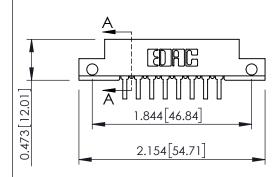

- **Contact Bend Details**
- **Mounting Options**

SECTION A-A

| 307 / 357 Card Edge Connector<br>Part Number: 357-016-459-212 |                             |                                                                                                                                                                                                 | ACAD REFERENCE NO. 307 ENG MASTER |             |          |          |
|---------------------------------------------------------------|-----------------------------|-------------------------------------------------------------------------------------------------------------------------------------------------------------------------------------------------|-----------------------------------|-------------|----------|----------|
|                                                               |                             |                                                                                                                                                                                                 | DRAWN:                            | J.LEE       | DATE: AU | G. 11/09 |
|                                                               |                             |                                                                                                                                                                                                 | CHECKED:                          |             | DATE:    |          |
| OUR CONNECTION TO                                             | EDAC INC                    | THESE DRAWINGS AND SPECIFICATIONS ARE THE PROPERTY OF EDAC INC.,AND SHALL NOT BE REPRODUCED,OR COPIED OR USED AS THE BASIS FOR THE MANUFACTURE OR SALE OF APPARATUS WITHOUT WRITTEN PERMISSION. | SCALE:                            | NTS         | SHEET    | 1 OF 3   |
|                                                               | TORONTO, ONTARIO            |                                                                                                                                                                                                 | DRAWING                           | NUMBER      |          | ISSUE    |
|                                                               | CANADA<br>Quality & Service |                                                                                                                                                                                                 | 3                                 | 07 Assembly |          | 1        |