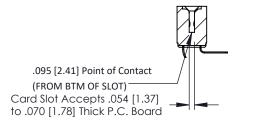

**Mounting Option Contact Detail** 

.128 (3.25) Dia. Side Mounting Holes 90 Degree Bend (Code 422 and 440 Contacts) .156 [3.96] Contact Spacing x .200 [5.08] Row Spacing





**See Accompanying Pages for:** 

- **Contact Bend Details**
- **Mounting Options**



SECTION A-A



| 307 / 357 Card Edge Connector<br>Part Number: 357-016-459-212 |                             |                                                                                                                                                                                                 | ACAD REFERENCE NO. 307 ENG MASTER |             |          |          |
|---------------------------------------------------------------|-----------------------------|-------------------------------------------------------------------------------------------------------------------------------------------------------------------------------------------------|-----------------------------------|-------------|----------|----------|
|                                                               |