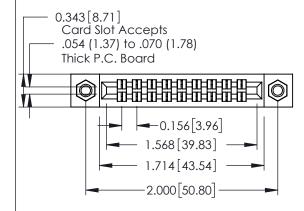

**Mounting Option** 

**Contact Detail** 

07-M3-0.5 Metric Threaded Inserts

500-Wire Hole .087x.013(2.21x0.33) - Tail LG.=.282(7.16) .156 [3.96] Contact Spacing x .140 [3.56] Row Spacing

**See Accompanying Page for: Mounting Options** 