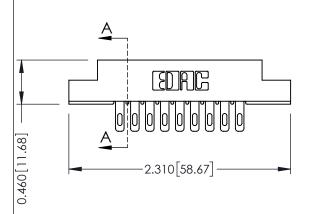

**Mounting Option** 

**Contact Detail** 

07-M3-0.5 Metric Threaded Inserts

500-Wire Hole .087x.013(2.21x0.33) - Tail LG.=.282(7.16) .156 [3.96] Contact Spacing x .140 [3.56] Row Spacing







**See Accompanying Page for: Mounting Options** 

305 / 315 / 355 Card Edge Connector Part Number: 355-018-500-507

YOUR CONNECTION TO QUALITY & SERVICE

| ACAD REFERENCE NO. 305 ENG MASTER |                   |
|-----------------------------------|-------------------|
| DRAWN: J.LEE                      | DATE: SEPT. 21/09 |
| CHECKED:                          | DATE:             |
| SCALE: NTS                        | SHEET 1 OF 2      |
| DRAWING NUMBER                    | ISSUE             |

305 Assembly

0.125[3.18]

Point of Contact

0.330 [8.38] Card Slot