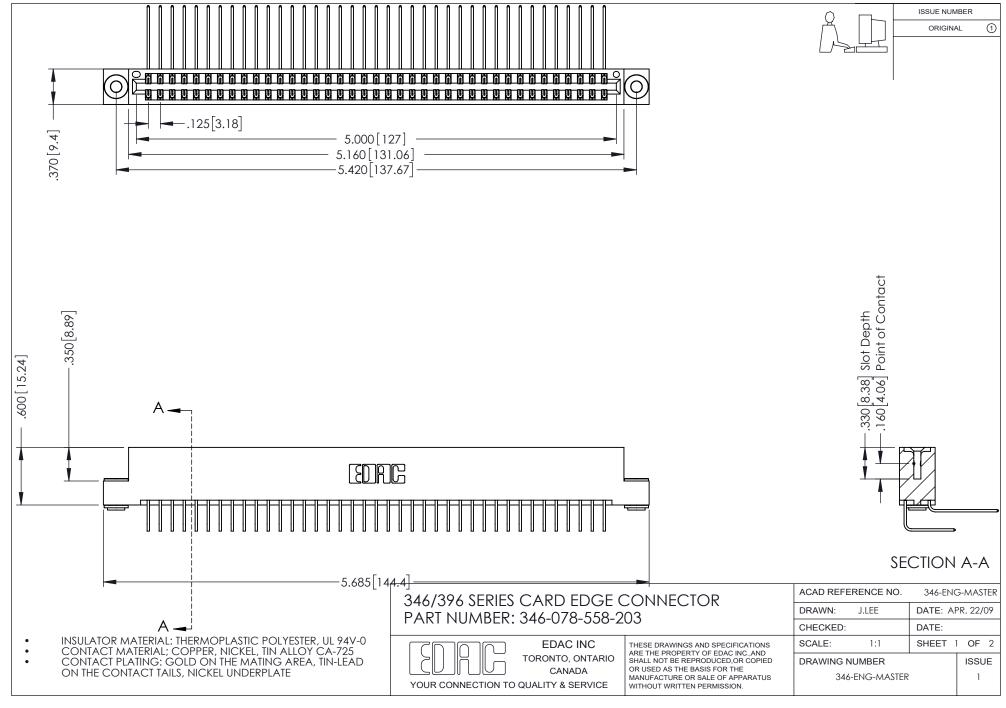

## **Contact Code 556**

INSULATOR MATERIAL: THERMOPLASTIC POLYESTER, UL 94V-0 CONTACT MATERIAL; COPPER, NICKEL, TIN ALLOY CA-725 CONTACT PLATING: GOLD ON THE MATING AREA, TIN-LEAD

ON THE CONTACT TAILS, NICKEL UNDERPLATE

## 346/396 SERIES CARD EDGE CONNECTOR CONTACT CODE 555,556,558,559,560 DIMENSIONS

YOUR CONNECTION TO QUALITY & SERVICE

**EDAC INC** TORONTO, ONTARIO CANADA

THESE DRAWINGS AND SPECIFICATIONS ARE THE PROPERTY OF EDAC INC.,AND SHALL NOT BE REPRODUCED, OR COPIED OR USED AS THE BASIS FOR THE MANUFACTURE OR SALE OF APPARATUS WITHOUT WRITTEN PERMISSION.