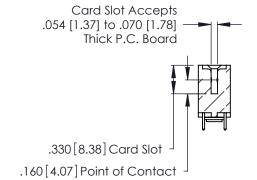

1

INSULATOR MATERIAL: THERMOPLASTIC POLYESTER, UL 94V-0 CONTACT MATERIAL; COPPER, NICKEL, TIN\_ALLOY CA-725

CONTACT PLATING: GOLD ON THE MATING AREA, TIN-LEAD ON THE CONTACT TAILS, NICKEL UNDERPLATE

| 346/396 SERIES CARD EDGE CONNECTOR |
|------------------------------------|
| PART NUMBER: 346-058-521-203       |