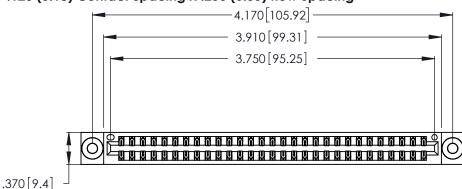

Contact Dimensions: 521-P.C. Tail .025 Sq. (0.64 Sq.) - Tail LG. =.150 (3.81) .125 (3.18) Contact Spacing x .250 (6.35) Row Spacing

.600 [15.24]

THIS IS A C.A.D. GENERATED DRAWING DO NOT MAKE MANUAL REVISIONS TO MASTER.

1

INSULATOR MATERIAL: THERMOPLASTIC POLYESTER, UL 94V-0 CONTACT MATERIAL; COPPER, NICKEL, TIN\_ALLOY CA-725

CONTACT PLATING: GOLD ON THE MATING AREA, TIN-LEAD ON THE CONTACT TAILS, NICKEL UNDERPLATE

| 346/396 SERIES CARD EDGE CONNECTOR |
|------------------------------------|
| PART NUMBER: 346-058-521-203       |