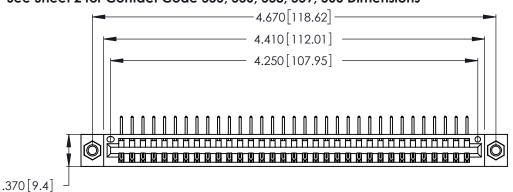

Contact Dimensions:
558-90 Degree Bend (Code 541 Contacts)
See Sheet 2 for Contact Code 555, 556, 558, 559, 560 Dimensions

THIS IS A C.A.D. GENERATED DRAWING DO NOT MAKE MANUAL REVISIONS TO MASTER.

INSULATOR MATERIAL: THERMOPLASTIC POLYESTER, UL 94V-0 CONTACT MATERIAL; COPPER, NICKEL, TIN\_ALLOY CA-725

CONTACT PLATING: GOLD ON THE MATING AREA, TIN-LEAD ON THE CONTACT TAILS, NICKEL UNDERPLATE

346/396 SERIES CARD EDGE CONNECTOR PART NUMBER: 346-033-558-107

YOUR CONNECTION TO QUALITY & SERVICE

**EDAC INC** TORONTO, ONTARIO CANADA