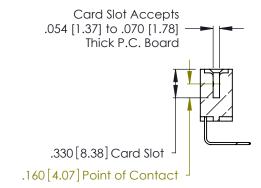

THIS IS A C.A.D. GENERATED DRAWING DO NOT MAKE MANUAL REVISIONS TO MASTER.

ISSUE NUMBER

ORIGINAL

1

**Contact Code 555** 

Contact Code 556

**Contact Code 558** 

**Contact Code 559** 

Contact Code 560

INSULATOR MATERIAL: THERMOPLASTIC POLYESTER, UL 94V-0 CONTACT MATERIAL; COPPER, NICKEL, TIN ALLOY CA-725 CONTACT PLATING: GOLD ON THE MATING AREA, TIN-LEAD ON THE CONTACT TAILS, NICKEL UNDERPLATE

346/396 SERIES CARD EDGE CONNECTOR CONTACT CODE 555,556,558,559,560 DIMENSIONS

YOUR CONNECTION TO QUALITY & SERVICE

**EDAC INC** TORONTO, ONTARIO CANADA

THESE DRAWINGS AND SPECIFICATIONS ARE THE PROPERTY OF EDAC INC.,AND SHALL NOT BE REPRODUCED, OR COPIED OR USED AS THE BASIS FOR THE MANUFACTURE OR SALE OF APPARATUS WITHOUT WRITTEN PERMISSION.