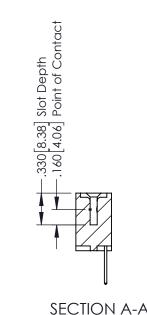

ON THE CONTACT TAILS, NICKEL UNDERPLATE

ORIGINAL 1

ISSUE NUMBER

.120[3.05] .095[2.41] .170 [4.33] .245 [6.22] .125(3.18) to .210(5.33) .125(3.18) to .210(5.33) Outside Tails **Outside Tails** .045(1.14) to .060(1.52) .125(3.18) to .210(5.33) Between Tails Outside Tails

.060 [1.52] .060 [1.52] .150[3.81] .200 [5.08] .210[5.33] -.260[6.6] -.660[16.76] -.660 [16.76]

**Contact Code 555** 

.165[4.19] .375 [9.54] .125(3.18) to .210(5.33) .125(3.18) to .210(5.33)

**Contact Code 558** 