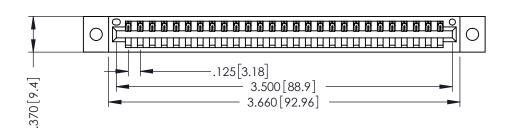

THIS IS A C.A.D. GENERATED DRAWING DO NOT MAKE MANUAL REVISIONS TO MASTER.

ISSUE NUMBER

ORIGINAL

1

350 [8.89] .600 [15.24] EDRG .350[8.89] -4.185[106.3]

> 346/396 SERIES CARD EDGE CONNECTOR PART NUMBER: 346-027-526-102

DRAWN: DATE: APR. 22/09 J.LEE CHECKED: DATE: SCALE: 1:1 SHEET 1 OF 2 DRAWING NUMBER **ISSUE** 346-ENG-MASTER

346-ENG-MASTER

ACAD REFERENCE NO.

INSULATOR MATERIAL: THERMOPLASTIC POLYESTER, UL 94V-0 CONTACT MATERIAL; COPPER, NICKEL, TIN ALLOY CA-725 CONTACT PLATING: GOLD ON THE MATING AREA, TIN-LEAD