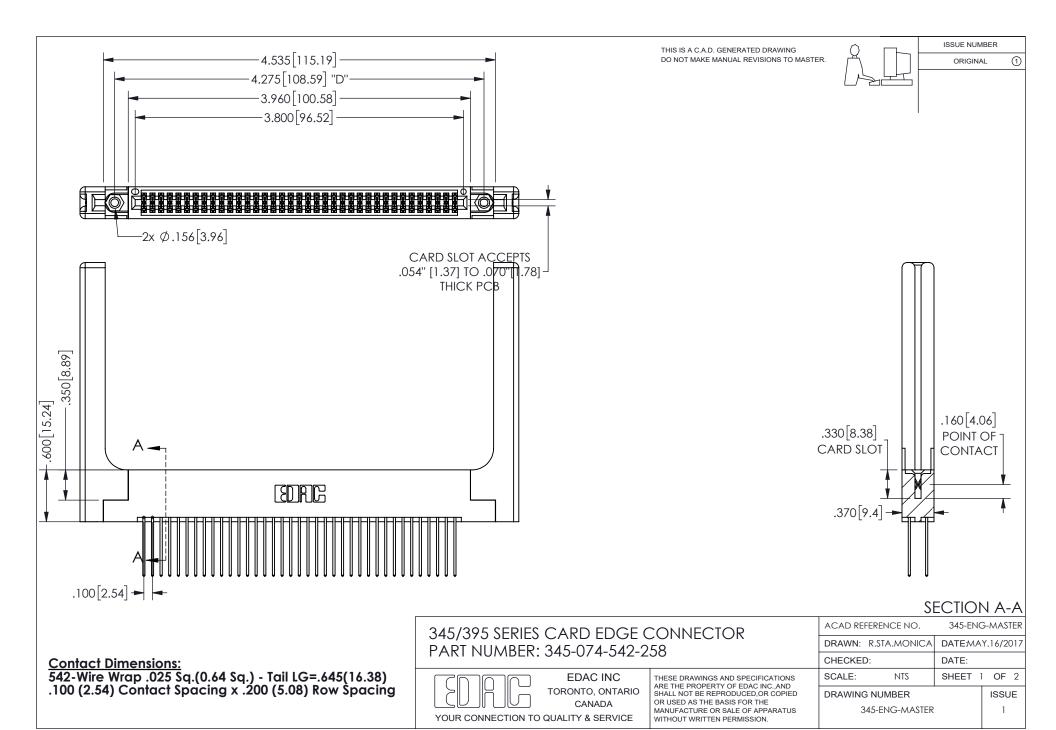

ISSUE NUMBER ORIGINAL

1

**Contact Code 558** 

Contact Code 559

Contact Code 560

INSULATOR MATERIAL: THERMOPLASTIC POLYESTER, UL 94V-0 DAP MATERIAL AVAILABLE UPON REQUEST

CONTACT MATERIAL; COPPER ALLOY

CONTACT PLATING: GOLD ON THE MATING AREA, TIN PLATING ON THE CONTACT TAILS, NICKEL UNDERPLATE

## 345/395 SERIES CARD EDGE CONNECTOR CONTACT CODE 555,556,558,559,560 DIMENSIONS

YOUR CONNECTION TO QUALITY & SERVICE

**EDAC INC** TORONTO, ONTARIO CANADA

THESE DRAWINGS AND SPECIFICATIONS ARE THE PROPERTY OF EDAC INC.,AND SHALL NOT BE REPRODUCED, OR COPIED OR USED AS THE BASIS FOR THE MANUFACTURE OR SALE OF APPARATUS WITHOUT WRITTEN PERMISSION.

| ACAD REFERENCE NO.  | 345-ENG-MASTER   |
|---------------------|------------------|
| DRAWN: R.STA.MONICA | DATE:MAY.16/2017 |
| CHECKED:            | DATE:            |
| SCALE: 1:1          | SHEET 2 OF 2     |
| DRAWING NUMBER      | ISSUE            |
| 345-ENG-MASTER      | 1                |