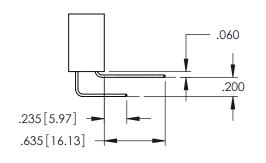

**Contact Code 558** 

Contact Code 559

**Contact Code 560** 

INSULATOR MATERIAL: THERMOPLASTIC POLYESTER, UL 94V-0

DAP MATERIAL AVAILABLE UPON REQUEST

CONTACT MATERIAL; COPPER ALLOY CONTACT PLATING: GOLD ON THE MATING AREA, TIN PLATING ON THE CONTACT TAILS, NICKEL UNDERPLATE

345/395 SERIES CARD EDGE CONNECTOR CONTACT CODE 555,556,558,559,560 DIMENSIONS

YOUR CONNECTION TO QUALITY & SERVICE

345-ENG-MASTER DATE:MAY.16/2017 DRAWN: R.STA.MONICA 1:1 SHEET 2 OF 2

345-ENG-MASTER