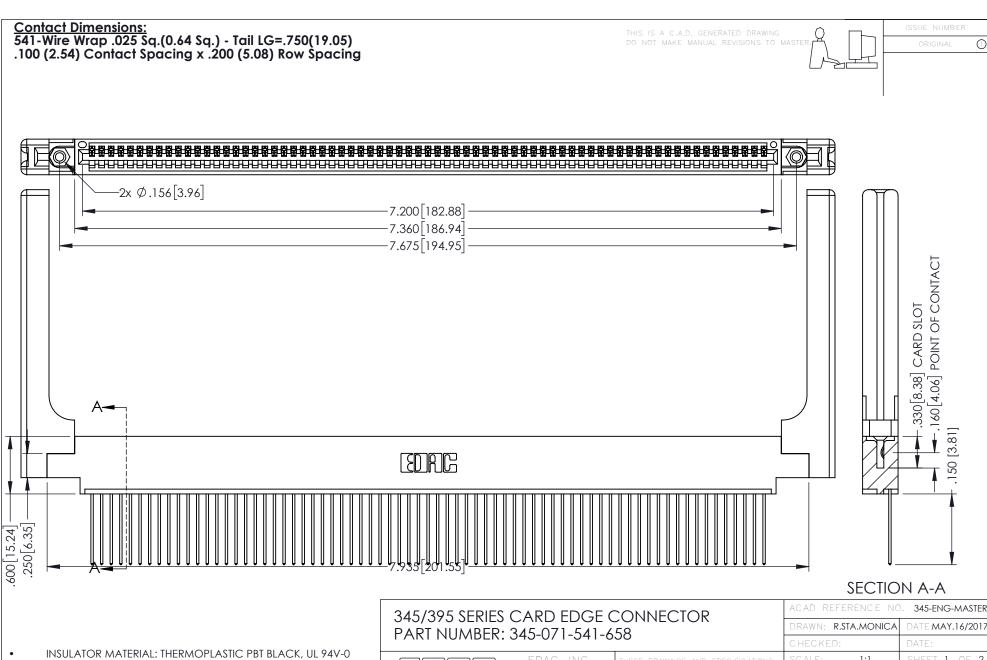

CONTACT MATERIAL; COPPER TIN ALLOY

CONTACT PLATING: GOLD ON THE MATING AREA, TIN PLATING ON THE CONTACT TAILS, NICKEL UNDERPLATE

YOUR CONNECTION TO QUALITY & SERVICE

DATE:MAY.16/2017 1:1 SHEET 1 OF 2 345-ENG-MASTER