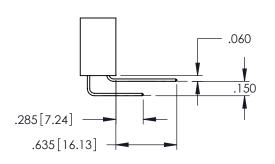

**Contact Code 558** 

Contact Code 559

**Contact Code 560** 

INSULATOR MATERIAL: THERMOPLASTIC POLYESTER, UL 94V-0

DAP MATERIAL AVAILABLE UPON REQUEST

CONTACT MATERIAL; COPPER ALLOY CONTACT PLATING: GOLD ON THE MATING AREA, TIN PLATING ON THE CONTACT TAILS, NICKEL UNDERPLATE

345/395 SERIES CARD EDGE CONNECTOR CONTACT CODE 555,556,558,559,560 DIMENSIONS

YOUR CONNECTION TO QUALITY & SERVICE

345-ENG-MASTER DATE:MAY.16/2017 DRAWN: R.STA.MONICA 1:1 SHEET 2 OF 2

345-ENG-MASTER