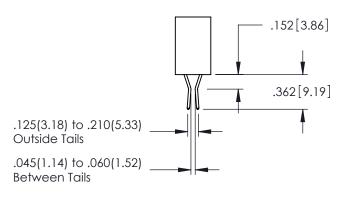

**Contact Code 558** 

Contact Code 559

**Contact Code 560** 

INSULATOR MATERIAL: THERMOPLASTIC POLYESTER, UL 94V-0

DAP MATERIAL AVAILABLE UPON REQUEST

CONTACT MATERIAL; COPPER ALLOY CONTACT PLATING: GOLD ON THE MATING AREA, TIN PLATING ON THE CONTACT TAILS, NICKEL UNDERPLATE

345/395 SERIES CARD EDGE CONNECTOR CONTACT CODE 555,556,558,559,560 DIMENSIONS

YOUR CONNECTION TO QUALITY & SERVICE

345-ENG-MASTER DATE:MAY.16/2017 DRAWN: R.STA.MONICA 1:1 SHEET 2 OF 2

345-ENG-MASTER