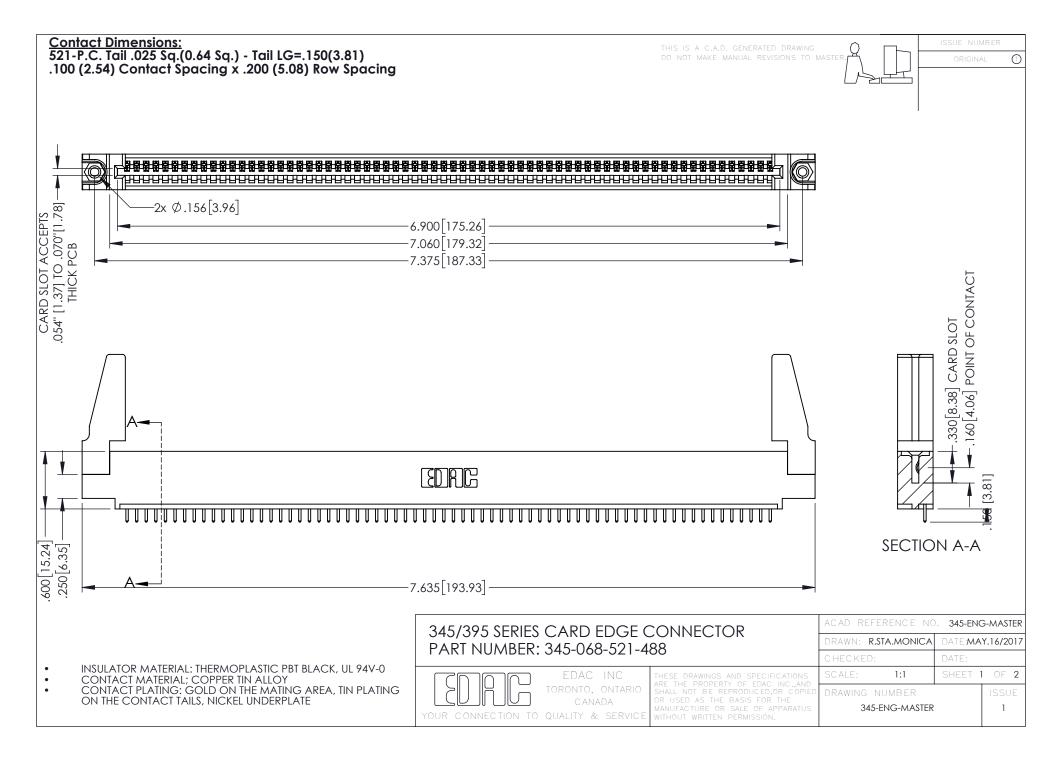

**Contact Code 558** 

Contact Code 559

**Contact Code 560** 

INSULATOR MATERIAL: THERMOPLASTIC POLYESTER, UL 94V-0

DAP MATERIAL AVAILABLE UPON REQUEST

CONTACT MATERIAL; COPPER ALLOY CONTACT PLATING: GOLD ON THE MATING AREA, TIN PLATING ON THE CONTACT TAILS, NICKEL UNDERPLATE

345/395 SERIES CARD EDGE CONNECTOR CONTACT CODE 555,556,558,559,560 DIMENSIONS

YOUR CONNECTION TO QUALITY & SERVICE

|      | ACAD REFERENCE NO. 345-ENG-MASTER |                  |
|------|-----------------------------------|------------------|
| S    | DRAWN: R.STA.MONICA               | DATE:MAY.16/2017 |
|      | CHECKED:                          | DATE:            |
| J ** | SCALE: 1:1                        | SHEET 2 OF 2     |
| ED   | DRAWING NUMBER                    | ISSUE            |

345-E