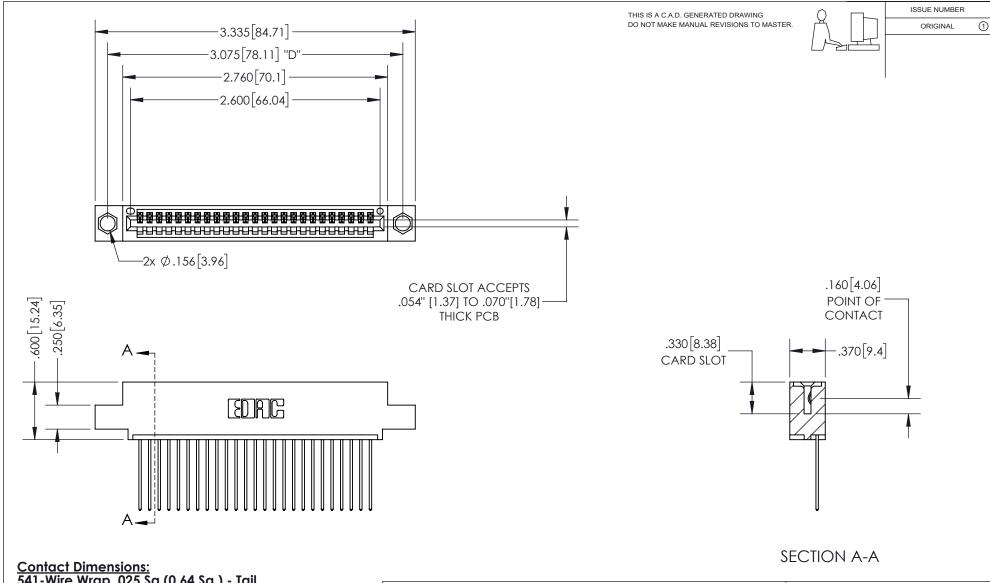

345/395 SERIES CARD EDGE CONNECTOR PART NUMBER: 345-025-541-404

YOUR CONNECTION TO QUALITY & SERVICE

**EDAC INC** TORONTO, ONTARIO CANADA

THESE DRAWINGS AND SPECIFICATIONS ARE THE PROPERTY OF EDAC INC.,AND SHALL NOT BE REPRODUCED, OR COPIED OR USED AS THE BASIS FOR THE MANUFACTURE OR SALE OF APPARATUS WITHOUT WRITTEN PERMISSION.

| ACAD REFERENCE NO.  | 345-ENG-MASTER   |
|---------------------|------------------|
| DRAWN: R.STA.MONICA | DATE:MAY.16/2017 |
| CHECKED:            | DATE:            |
| SCALE: 1:1          | SHEET 1 OF 2     |
| DRAWING NUMBER      | ISSUE            |
| 345-ENG-MASTER      | 1                |

ISSUE NUMBER ORIGINAL

1

**Contact Code 558** 

**Contact Code 559** 

Contact Code 560

- INSULATOR MATERIAL: THERMOPLASTIC POLYESTER, UL 94V-0
- DAP MATERIAL AVAILABLE UPON REQUEST
- CONTACT MATERIAL; COPPER ALLOY