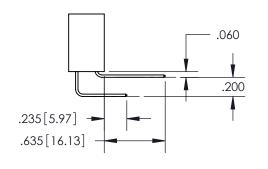

<u>Contact Dimensions:</u> 541-Wire Wrap .025 Sq.(0.64 Sq.) - Tail LG=.750(19.05) .100 (2.54) Contact Spacing x .200 (5.08) Row Spacing

INSULATOR MATERIAL: THERMOPLASTIC PBT, UL 94V-0 CONTACT MATERIAL; COPPER TIN ALLOY CONTACT PLATING: GOLD ON THE MATING AREA, TIN PLATING ON THE CONTACT TAILS, NICKEL UNDERPLATE

ISSUE NUMBER ORIGINAL

1

**Contact Code 558** 

**Contact Code 559** 

Contact Code 560

- INSULATOR MATERIAL: THERMOPLASTIC POLYESTER, UL 94V-0
- DAP MATERIAL AVAILABLE UPON REQUEST
- CONTACT MATERIAL; COPPER ALLOY