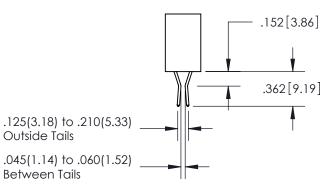

ISSUE NUMBER ORIGINAL

1

**Contact Code 558** 

**Contact Code 559** 

Contact Code 560

- INSULATOR MATERIAL: THERMOPLASTIC POLYESTER, UL 94V-0
- DAP MATERIAL AVAILABLE UPON REQUEST
- CONTACT MATERIAL; COPPER ALLOY

CONTACT PLATING: GOLD ON THE MATING AREA, TIN PLATING ON THE CONTACT TAILS, NICKEL UNDERPLATE

\*FOR ALL OTHER SPECIFICATIONS REFER TO SHEET 3\*