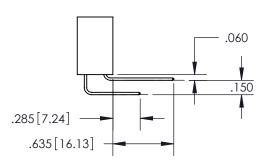

ISSUE NUMBER ORIGINAL

1

**Contact Code 558** 

**Contact Code 559** 

Contact Code 560

- INSULATOR MATERIAL: THERMOPLASTIC POLYESTER, UL 94V-0
- DAP MATERIAL AVAILABLE UPON REQUEST
- CONTACT MATERIAL; COPPER ALLOY

CONTACT PLATING: GOLD ON THE MATING AREA, TIN PLATING ON THE CONTACT TAILS, NICKEL UNDERPLATE

\*FOR ALL OTHER SPECIFICATIONS REFER TO SHEET 3\*