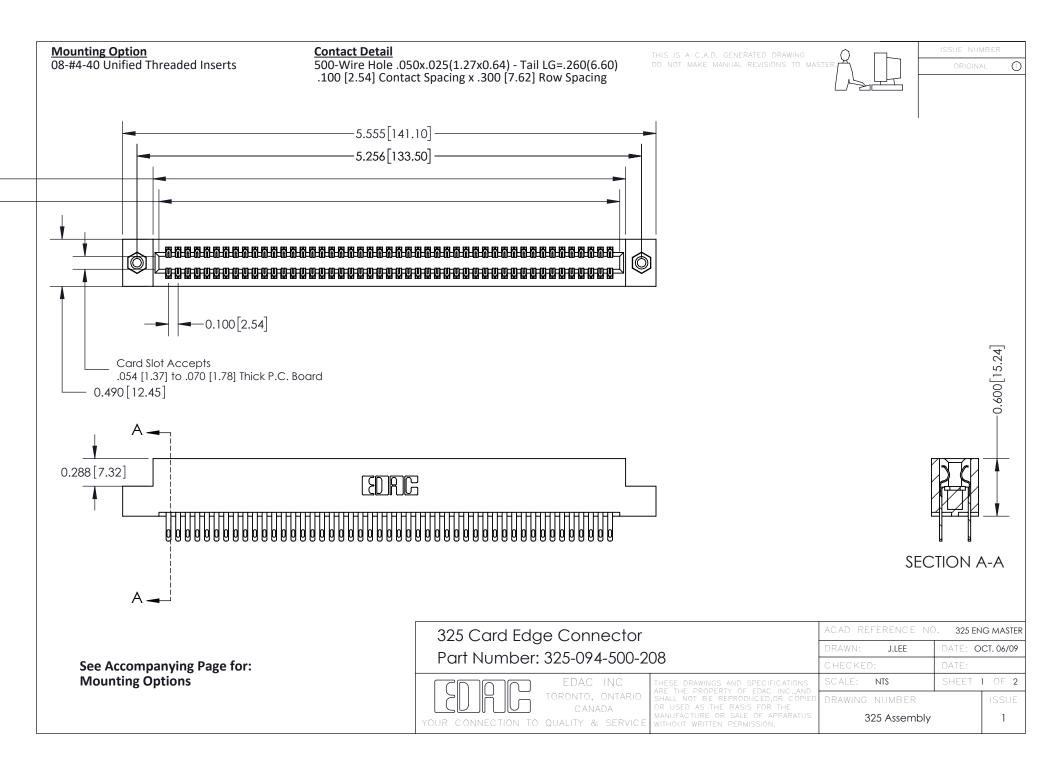

THIS IS A C.A.D. GENERATED DRAWING
DO NOT MAKE MANUAL REVISIONS TO MASTER.



ISSUE NUMBER

ORIGINAL

1



| 325 Card Edge Connector<br>Mounting Options |                                                                                                                                                                                                 | ACAD REFERENCE NO. 325 ENG MASTER |             |         |           |
|---------------------------------------------|-------------------------------------------------------------------------------------------------------------------------------------------------------------------------------------------------|-----------------------------------|-------------|---------|-----------|
|                                             |