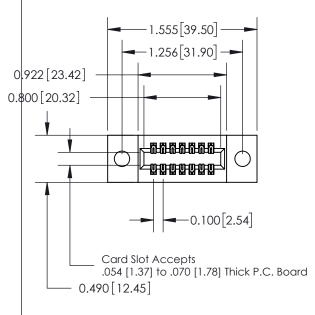

| 325 Card Edge Connector      |
|------------------------------|
| Part Number: 325-014-500-209 |

YOUR CONNECTION TO QUALITY & SERVICE

CANADA

|   | ACAD REFERENCE NO | . 325 ENG MASTER |  |  |  |
|---|-------------------|------------------|--|--|--|
|   | DRAWN: J.LEE      | DATE: OCT. 06/09 |  |  |  |
|   | CHECKED:          | DATE:            |  |  |  |
|   | SCALE: NTS        | SHEET 1 OF 2     |  |  |  |
| 0 | DRAWING NUMBER    | ISSUE            |  |  |  |
|   | 325 Assembly      | 1                |  |  |  |