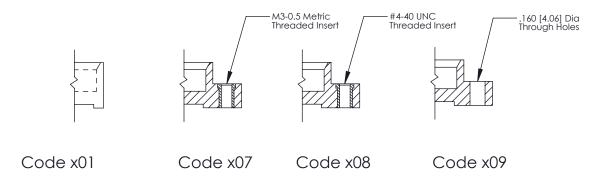

**Mounting Option** 

09-.160 (4.06) Dia. Mounting Holes

**Contact Detail** 

500-Wire Hole .050x.025(1.27x0.64) - Tail LG=.260(6.60) .100 [2.54] Contact Spacing x .300 [7.62] Row Spacing

0.600[15.24]

**See Accompanying Page for: Mounting Options** 