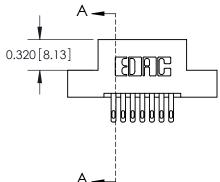

**SECTION A-A** 

THIS IS A C.A.D. GENERATED DRAWING
DO NOT MAKE MANUAL REVISIONS TO MASTER.

SSUE NUMBER

DRIGINAL

1

| 325 Card Edge Connector |                         |                                                               |          | ACAD REFERENCE NO. 325 ENG MASTER |           |        |  |
|-------------------------|-------------------------|---------------------------------------------------------------|----------|-----------------------------------|-----------|--------|--|
| Mounting Options        |                         | DRAWN:                                                        | J.LEE    | DATE: O                           | CT. 06/09 |        |  |
|                         |                         |                                                               | CHECKED: |                                   | DATE:     |        |  |
|                         | TORONTO, ONTARIO CANADA | OR USED AS THE BASIS FOR THE MANUFACTURE OR SALE OF APPARATUS | SCALE:   | NTS                               | SHEET 2   | 2 OF 2 |  |
|                         |                         |                                                               | DRAWING  | NUMBER                            |           | ISSUE  |  |
|                         |                         |                                                               | 3        | 25 Assembly                       |           | 1      |  |