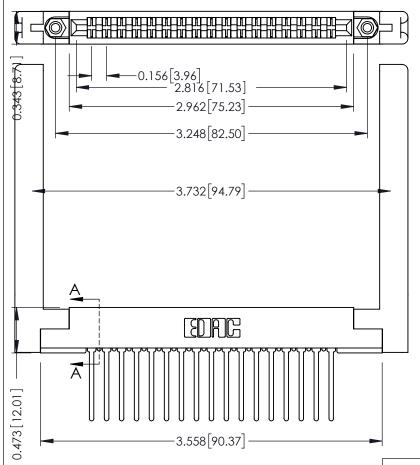

**Mounting Option** .344 (8.74) Offset Card Guides **Contact Detail** 

Wire Wrap .046x.013(1.17x0.33) - Tail LG=.708(17.98) .156 [3.96] Contact Spacing x .200 [5.08] Row Spacing

SECTION A-A

.095 [2.41] Point of Contact (FROM BTM OF SLOT)

Card Slot Accepts .054 [1.37] to .070 [1.78] Thick P.C. Board

**See Accompanying Pages for:** 

- **Contact Bend Details**
- **Mounting Options**

307 / 357 Card Edge Connector Part Number: 307-034-440-268