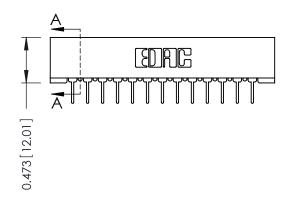

## SECTION A-A

307 ENG MASTER DATE: AUG. 11/09

SHEET 1 OF 3

| 307 / 357 Card Edge Connector<br>Part Number: 307-026-424-201 |                  |                                                                                                                                        | ACAD REFERENCE NO. |            |  |
|---------------------------------------------------------------|------------------|----------------------------------------------------------------------------------------------------------------------------------------|--------------------|------------|--|
|                                                               |                  |                                                                                                                                        | DRAWN:             | J.LEE      |  |
|                                                               |                  |                                                                                                                                        | CHECKED:           |            |  |
| TORONTO, ON CANADA                                            |                  | RIO  ARE THE PROPERTY OF EDAC INC.,AND SHALL NOT BE REPRODUCED,OR COPIED OR USED AS THE BASIS FOR THE MANUFACTURE OR SALE OF APPARATUS | SCALE:             | NTS        |  |
|                                                               | TORONTO, ONTARIO |                                                                                                                                        | DRAWING            | NUMBER     |  |
|                                                               | CANADA           |                                                                                                                                        | 30                 | 7 Assembly |  |