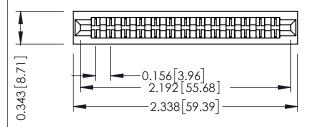

**Mounting Option** No Mounting Lugs **Contact Detail** 

PC Tail .023x.013(0.58x0.33) - Tail LG=.213(5.41) .156 [3.96] Contact Spacing x .200 [5.08] Row Spacing