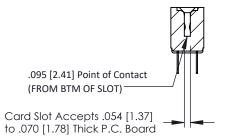

**Mounting Option** No Mounting Lugs **Contact Detail** 

PC Tail .023x.013(0.58x0.33) - Tail LG=.213(5.41) .156 [3.96] Contact Spacing x .200 [5.08] Row Spacing