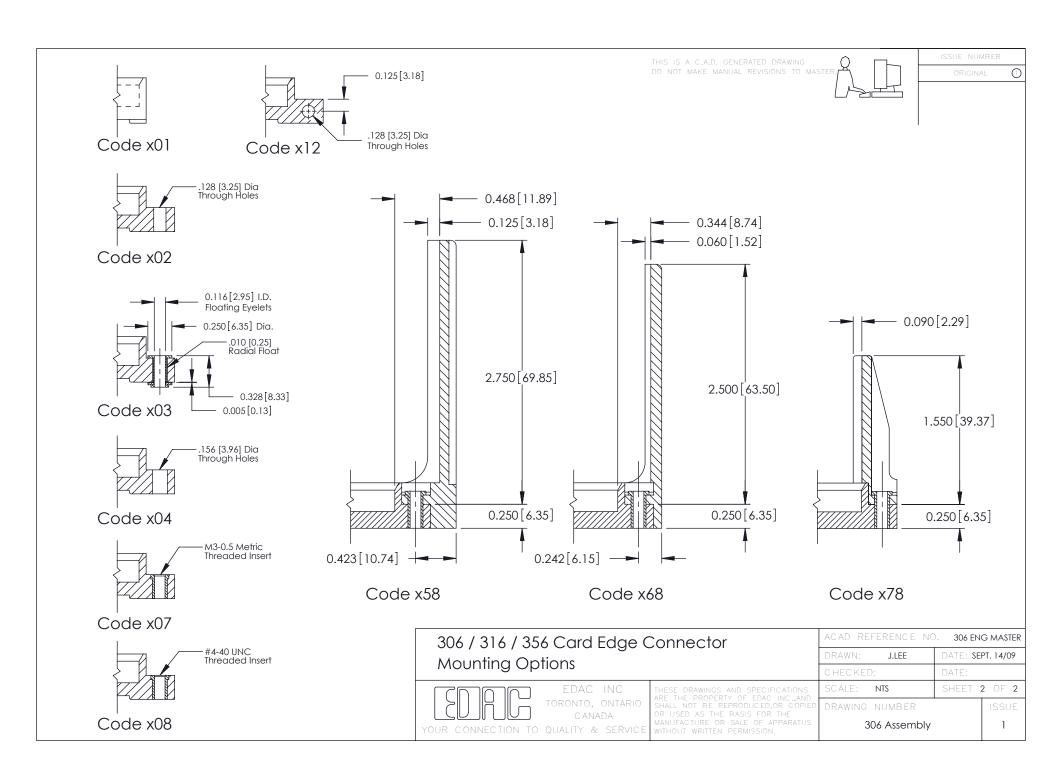

-----|
|                                                                     |                                                                 | CHECKED: |             | DATE:                    |       |
| THESE DRAWINGS AND SPECIFICATIONS ARE THE PROPERTY OF EDAC INC.,AND | SCALE:                                                          | NTS      | SHEET       | 1 OF 2                   |       |
|                                                                     | SHALL NOT BE REPRODUCED, OR COPIE OR USED AS THE BASIS FOR THE  | DRAWING  | NUMBER      |                          | ISSUE |
| MANUFAC TUR                                                         | MANUFACTURE OR SALE OF APPARATUS<br>WITHOUT WRITTEN PERMISSION. | 3        | 06 Assembly |                          | 1     |