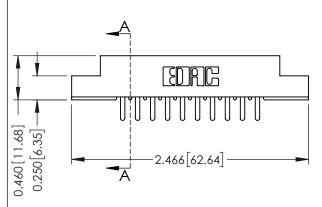

## **Mounting Option**

108-#4-40 Unified Threaded Inserts

## **Contact Detail**

520-P.C. Tail .046x.015(1.17x0.38) - Tail LG.=.213(5.41) .156 [3.96] Contact Spacing with Single Centreline Row

THIS IS A C.A.D. GENERATED DRAWING

0

ORIGINAL





## **See Accompanying Pages for:**

- Mounting Options
- Features and Specifications



| 306 / 316 / 356 Card Edge Connector<br>Part Number: 306-010-520-108 |                          |               |                                                                                                            |  |  |  |  |  |
|---------------------------------------------------------------------|--------------------------|---------------|------------------------------------------------------------------------------------------------------------|--|--|--|--|--|
|                                                                     | EDAC<br>TORONTO,<br>CANA | ONTARIO<br>DA | THESE DRAWINGS AND<br>ARE THE PROPERTY O<br>SHALL NOT BE REPRO<br>OR USED AS THE BAS<br>MANUFACTURE OR SAL |  |  |  |