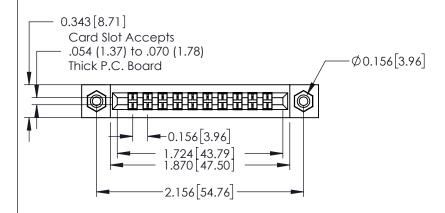

## **Contact Detail**

520-P.C. Tail .046x.015(1.17x0.38) - Tail LG.=.213(5.41) .156 [3.96] Contact Spacing with Single Centreline Row

THIS IS A C.A.D. GENERATED DRAWING

0

ORIGINAL