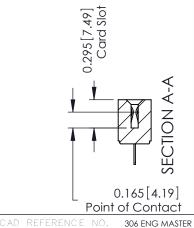

## **Contact Detail**

520-P.C. Tail .046x.015(1.17x0.38) - Tail LG.=.213(5.41) .156 [3.96] Contact Spacing with Single Centreline Row

THIS IS A C.A.D. GENERATED DRAWING

0

ORIGINAL